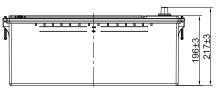

## **CHARACTERISTICS**

| Item                           |        | Specifications    |
|--------------------------------|--------|-------------------|
| Nominal Voltage                |        | 12V               |
| Nominal Capacity (20HR)        |        | 175Ah             |
| Reserve Capacity               |        | 348min            |
| Cold Cranking Amps@0°F (-18°C) |        | 1050A             |
|                                | Length | 510mm(20.1inches) |
| Dimension                      | Width  | 222mm(8.74inches) |
|                                | Height | 217mm(8.54inches) |
| Approx Weight                  |        | 42.9kg(94.6lbs)   |
| Terminal                       |        | 1                 |
| Cell layout                    |        | 3                 |
| Hold-Down                      |        | В0                |
| Case                           |        | Black-PP Material |
| Cover                          |        | Black-PP Material |
| Handle                         |        | TS8               |