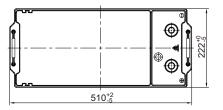

## **CHARACTERISTICS**

| Item                           |        | Specifications    |
|--------------------------------|--------|-------------------|
| Nominal Voltage                |        | 12V               |
| Nominal Capacity (20HR)        |        | 175Ah             |
| Reserve Capacity               |        | 348min            |
| Cold Cranking Amps@0°F (-18°C) |        | 1050A             |
|                                | Length | 510mm(20.1inches) |
| Dimension                      | Width  | 222mm(8.74inches) |
|                                | Height | 217mm(8.54inches) |
| Approx Weight                  |        | 42.9kg(94.6lbs)   |
| Terminal                       |        | 1                 |
| Cell layout                    |        | 3                 |
| Hold-Down                      |        | В0                |
| Case                           |        | Black-PP Material |
| Cover                          |        | Black-PP Material |
| Handle                         |        | TS8               |