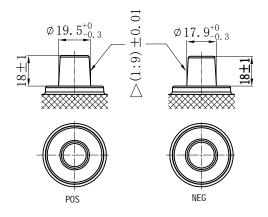

## **CHARACTERISTICS**

| Item                           |        | Specifications    |
|--------------------------------|--------|-------------------|
| Nominal Voltage                |        | 12V               |
| Nominal Capacity (20HR)        |        | 175Ah             |
| Reserve Capacity               |        | 348min            |
| Cold Cranking Amps@0°F (-18°C) |        | 1050A             |
|                                | Length | 510mm(20.1inches) |
| Dimension                      | Width  | 222mm(8.74inches) |
|                                | Height | 217mm(8.54inches) |
| Approx Weight                  |        | 42.9kg(94.6lbs)   |
| Terminal                       |        | 1                 |
| Cell layout                    |        | 3                 |
| Hold-Down                      |        | В0                |
| Case                           |        | Black-PP Material |
| Cover                          |        | Black-PP Material |
| Handle                         |        | TS8               |