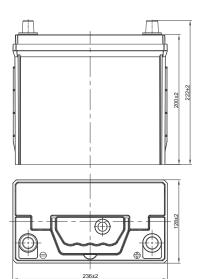

## **CHARACTERISTICS**

| Item                           |        | Specifications    |
|--------------------------------|--------|-------------------|
| Nominal Voltage                |        | 12V               |
| Nominal Capacity (20HR)        |        | 32Ah              |
| Reserve Capacity               |        | 47min             |
| Cold Cranking Amps@0°F (-18°C) |        | 270A              |
|                                | Length | 236mm(9.29inches) |
| Dimension                      | Width  | 128mm(5.04inches) |
|                                | Height | 222mm(8.74inches) |
| Approx Weight                  |        | 10.4kg(22.9lbs)   |
| Terminal                       |        | 1                 |
| Cell layout                    |        | 0                 |
| Hold-Down                      |        | В0                |
| Case                           |        | Black-PP Material |
| Cover                          |        | Black-PP Material |
| Handle                         |        | TS1               |