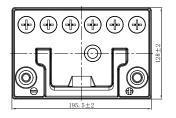

#### **CHARACTERISTICS**

| Item                           |        | Specifications      |
|--------------------------------|--------|---------------------|
| Nominal Voltage                |        | 12V                 |
| Nominal Capacity (20HR)        |        | 36Ah                |
| Reserve Capacity               |        | 54min               |
| Cold Cranking Amps@0°F (-18°C) |        | 300A                |
|                                | Length | 195.5mm(7.70inches) |
| Dimension                      | Width  | 128mm(5.04inches)   |
|                                | Height | 222mm(8.74inches)   |
| Approx Weight                  |        | 9.7kg(21.4lbs)      |
| Terminal                       |        | 3                   |
| Cell layout                    |        | 0                   |
| Hold-Down                      |        | BO                  |
| Case                           |        | Black-PP Material   |
| Cover                          |        | Black-PP Material   |
| Handle                         |        | TS9                 |