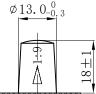

#### **CHARACTERISTICS**

| Item                           |        | Specifications      |
|--------------------------------|--------|---------------------|
| Nominal Voltage                |        | 12V                 |
| Nominal Capacity (20HR)        |        | 36Ah                |
| Reserve Capacity               |        | 54min               |
| Cold Cranking Amps@0°F (-18°C) |        | 300A                |
|                                | Length | 195.5mm(7.70inches) |
| Dimension                      | Width  | 128mm(5.04inches)   |
|                                | Height | 222mm(8.74inches)   |
| Approx Weight                  |        | 9.7kg(21.4lbs)      |
| Terminal                       |        | 3                   |
| Cell layout                    |        | 0                   |
| Hold-Down                      |        | BO                  |
| Case                           |        | Black-PP Material   |
| Cover                          |        | Black-PP Material   |
| Handle                         |        | TS9                 |