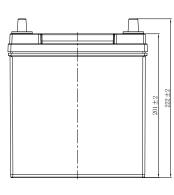

#### **CHARACTERISTICS**

| Item                           |        | Specifications      |
|--------------------------------|--------|---------------------|
| Nominal Voltage                |        | 12V                 |
| Nominal Capacity (20HR)        |        | 36Ah                |
| Reserve Capacity               |        | 54min               |
| Cold Cranking Amps@0°F (-18°C) |        | 300A                |
|                                | Length | 195.5mm(7.70inches) |
| Dimension                      | Width  | 128mm(5.04inches)   |
|                                | Height | 222mm(8.74inches)   |
| Approx Weight                  |        | 9.7kg(21.4lbs)      |
| Terminal                       |        | 3                   |
| Cell layout                    |        | 0                   |
| Hold-Down                      |        | BO                  |
| Case                           |        | Black-PP Material   |
| Cover                          |        | Black-PP Material   |
| Handle                         |        | TS9                 |