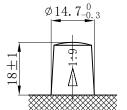

#### **CHARACTERISTICS**

| Item                           |        | Specifications      |
|--------------------------------|--------|---------------------|
| Nominal Voltage                |        | 12V                 |
| Nominal Capacity (20HR)        |        | 36Ah                |
| Reserve Capacity               |        | 54min               |
| Cold Cranking Amps@0°F (-18°C) |        | 300A                |
|                                | Length | 195.5mm(7.70inches) |
| Dimension                      | Width  | 128mm(5.04inches)   |
|                                | Height | 222mm(8.74inches)   |
| Approx Weight                  |        | 9.7kg(21.4lbs)      |
| Terminal                       |        | 3                   |
| Cell layout                    |        | 0                   |
| Hold-Down                      |        | BO                  |
| Case                           |        | Black-PP Material   |
| Cover                          |        | Black-PP Material   |
| Handle                         |        | TS9                 |