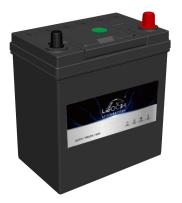

# FLOODED HIGH TEMPERATURE BATTERY

## 38B20LHT (12V36Ah)

#### **CHARACTERISTICS**

| Item                           |        | Specifications      |
|--------------------------------|--------|---------------------|
| Nominal Voltage                |        | 12V                 |
| Nominal Capacity (20HR)        |        | 36Ah                |
| Reserve Capacity               |        | 54min               |
| Cold Cranking Amps@0°F (-18°C) |        | 300A                |
|                                | Length | 195.5mm(7.70inches) |
| Dimension                      | Width  | 128mm(5.04inches)   |
|                                | Height | 222mm(8.74inches)   |
| Approx Weight                  |        | 9.7kg(21.4lbs)      |
| Terminal                       |        | 3                   |
| Cell layout                    |        | 0                   |
| Hold-Down                      |        | BO                  |
| Case                           |        | Black-PP Material   |
| Cover                          |        | Black-PP Material   |
| Handle                         |        | TS9                 |