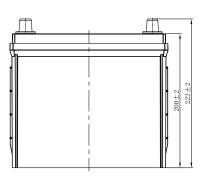

# **CHARACTERISTICS**

| Item                           |        | Specifications                                                   |
|--------------------------------|--------|------------------------------------------------------------------|
| Nominal Voltage                |        | 12V                                                              |
| Nominal Capacity (20HR)        |        | 36Ah                                                             |
| Reserve Capacity               |        | 54min                                                            |
| Cold Cranking Amps@0°F (-18°C) |        | 300A                                                             |
|                                | Length | 236mm(9.29inches)                                                |
| Dimension                      | Width  | 128mm(5.04inches)                                                |
|                                | Height | 222mm(8.74inches)                                                |
| Approx Weight                  |        | 10.9kg(24.0lbs)                                                  |
| Terminal                       |        | 1                                                                |
| Cell layout                    |        | 1                                                                |
| Hold-Down                      |        | B0                                                               |
| Case                           |        | Black-PP Material                                                |
| Cover                          |        | Black-PP Material                                                |
| Handle                         |        | TS1                                                              |
| Cold Cranking Amps@0°F (-18°C) |        | 30 236mm(9.29inche 128mm(5.04inche 222mm(8.74inche 10.9kg(24.0lb |