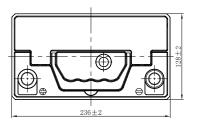

# **CHARACTERISTICS**

| Item                           |        | Specifications                                                   |
|--------------------------------|--------|------------------------------------------------------------------|
| Nominal Voltage                |        | 12V                                                              |
| Nominal Capacity (20HR)        |        | 36Ah                                                             |
| Reserve Capacity               |        | 54min                                                            |
| Cold Cranking Amps@0°F (-18°C) |        | 300A                                                             |
|                                | Length | 236mm(9.29inches)                                                |
| Dimension                      | Width  | 128mm(5.04inches)                                                |
|                                | Height | 222mm(8.74inches)                                                |
| Approx Weight                  |        | 10.9kg(24.0lbs)                                                  |
| Terminal                       |        | 1                                                                |
| Cell layout                    |        | 1                                                                |
| Hold-Down                      |        | B0                                                               |
| Case                           |        | Black-PP Material                                                |
| Cover                          |        | Black-PP Material                                                |
| Handle                         |        | TS1                                                              |
| Cold Cranking Amps@0°F (-18°C) |        | 30 236mm(9.29inche 128mm(5.04inche 222mm(8.74inche 10.9kg(24.0lb |