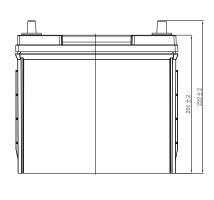

## **CHARACTERISTICS**

| Item                           |        | Specifications    |
|--------------------------------|--------|-------------------|
| Nominal Voltage                |        | 12V               |
| Nominal Capacity (20HR)        |        | 45Ah              |
| Reserve Capacity               |        | 70min             |
| Cold Cranking Amps@0°F (-18°C) |        | 350A              |
|                                | Length | 237mm(9.33inches) |
| Dimension                      | Width  | 128mm(5.04inches) |
|                                | Height | 222mm(8.74inches) |
| Approx Weight                  |        | 11.8kg(26.0lbs)   |
| Terminal                       |        | 3                 |
| Cell layout                    |        | 0                 |
| Hold-Down                      |        | В0                |
| Case                           |        | Black-PP Material |
| Cover                          |        | Black-PP Material |
| Handle                         |        | TS9               |