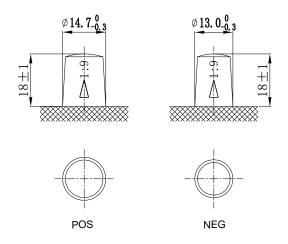

## **CHARACTERISTICS**

| Item                           |        | Specifications    |
|--------------------------------|--------|-------------------|
| Nominal Voltage                |        | 12V               |
| Nominal Capacity (20HR)        |        | 45Ah              |
| Reserve Capacity               |        | 70min             |
| Cold Cranking Amps@0°F (-18°C) |        | 350A              |
|                                | Length | 237mm(9.33inches) |
| Dimension                      | Width  | 128mm(5.04inches) |
|                                | Height | 222mm(8.74inches) |
| Approx Weight                  |        | 11.8kg(26.0lbs)   |
| Terminal                       |        | 3                 |
| Cell layout                    |        | 0                 |
| Hold-Down                      |        | В0                |
| Case                           |        | Black-PP Material |
| Cover                          |        | Black-PP Material |
| Handle                         |        | TS9               |