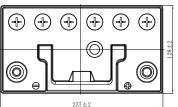

## **CHARACTERISTICS**

| Item                           |        | Specifications    |
|--------------------------------|--------|-------------------|
| Nominal Voltage                |        | 12V               |
| Nominal Capacity (20HR)        |        | 45Ah              |
| Reserve Capacity               |        | 70min             |
| Cold Cranking Amps@0°F (-18°C) |        | 350A              |
|                                | Length | 237mm(9.33inches) |
| Dimension                      | Width  | 128mm(5.04inches) |
|                                | Height | 222mm(8.74inches) |
| Approx Weight                  |        | 11.8kg(26.0lbs)   |
| Terminal                       |        | 3                 |
| Cell layout                    |        | 0                 |
| Hold-Down                      |        | В0                |
| Case                           |        | Black-PP Material |
| Cover                          |        | Black-PP Material |
| Handle                         |        | TS9               |