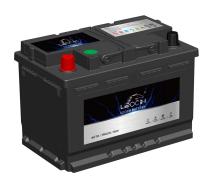

# FLOODED HIGH TEMPERATURE BATTERY

56055HT (12V60Ah)

# **CHARACTERISTICS**

| Item                           |        | Specifications    |
|--------------------------------|--------|-------------------|
| Nominal Voltage                |        | 12V               |
| Nominal Capacity (20HR)        |        | 60Ah              |
| Reserve Capacity               |        | 98min             |
| Cold Cranking Amps@0°F (-18°C) |        | 440A              |
|                                | Length | 278mm(10.9inches) |
| Dimension                      | Width  | 175mm(6.89inches) |
|                                | Height | 190mm(7.48inches) |
| Approx Weight                  |        | 16.0kg(35.3lbs)   |
| Terminal                       |        | 1                 |
| Cell layout                    |        | 1                 |
| Hold-Down                      |        | B13               |
| Case                           |        | Black-PP Material |
| Cover                          |        | Black-PP Material |
| Handle                         |        | TS6               |

### **APPLICATIONS**

- Car start
- •EV/HEV
- •Engine start

# **GENERAL FEATURES**

- •Design for high temperature countries and regions
- •Superior life in high temperature environment
- ·High tin alloy and thicker positive grid
- ·High-temp paste
- Patented venting system bring less water loss and prevent acid leakage