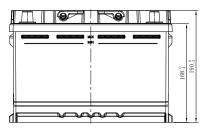

# **CHARACTERISTICS**

| Item                           |        | Specifications    |
|--------------------------------|--------|-------------------|
| Nominal Voltage                |        | 12V               |
| Nominal Capacity (20HR)        |        | 60Ah              |
| Reserve Capacity               |        | 98min             |
| Cold Cranking Amps@0°F (-18°C) |        | 440A              |
|                                | Length | 278mm(10.9inches) |
| Dimension                      | Width  | 175mm(6.89inches) |
|                                | Height | 190mm(7.48inches) |
| Approx Weight                  |        | 16.0kg(35.3lbs)   |
| Terminal                       |        | 1                 |
| Cell layout                    |        | 1                 |
| Hold-Down                      |        | B13               |
| Case                           |        | Black-PP Material |
| Cover                          |        | Black-PP Material |
| Handle                         |        | TS6               |