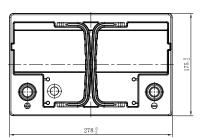

# **CHARACTERISTICS**

| Item                           |        | Specifications    |
|--------------------------------|--------|-------------------|
| Nominal Voltage                |        | 12V               |
| Nominal Capacity (20HR)        |        | 60Ah              |
| Reserve Capacity               |        | 98min             |
| Cold Cranking Amps@0°F (-18°C) |        | 440A              |
|                                | Length | 278mm(10.9inches) |
| Dimension                      | Width  | 175mm(6.89inches) |
|                                | Height | 190mm(7.48inches) |
| Approx Weight                  |        | 16.0kg(35.3lbs)   |
| Terminal                       |        | 1                 |
| Cell layout                    |        | 1                 |
| Hold-Down                      |        | B13               |
| Case                           |        | Black-PP Material |
| Cover                          |        | Black-PP Material |
| Handle                         |        | TS6               |