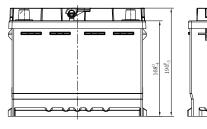

## **CHARACTERISTICS**

| Item                           |        | Specifications    |
|--------------------------------|--------|-------------------|
| Nominal Voltage                |        | 12V               |
| Nominal Capacity (20HR)        |        | 60Ah              |
| Reserve Capacity               |        | 98min             |
| Cold Cranking Amps@0°F (-18°C) |        | 470A              |
|                                | Length | 242mm(9.53inches) |
| Dimension                      | Width  | 175mm(6.89inches) |
|                                | Height | 190mm(7.48inches) |
| Approx Weight                  |        | 15kg(33.1lbs)     |
| Terminal                       |        | 1                 |
| Cell layout                    |        | 1                 |
| Hold-Down                      |        | B13               |
| Case                           |        | Black-PP Material |
| Cover                          |        | Black-PP Material |
| Handle                         |        | TS2               |