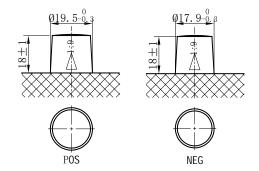

## **CHARACTERISTICS**

| Item                           |        | Specifications    |
|--------------------------------|--------|-------------------|
| Nominal Voltage                |        | 12V               |
| Nominal Capacity (20HR)        |        | 60Ah              |
| Reserve Capacity               |        | 98min             |
| Cold Cranking Amps@0°F (-18°C) |        | 470A              |
|                                | Length | 242mm(9.53inches) |
| Dimension                      | Width  | 175mm(6.89inches) |
|                                | Height | 190mm(7.48inches) |
| Approx Weight                  |        | 15kg(33.1lbs)     |
| Terminal                       |        | 1                 |
| Cell layout                    |        | 1                 |
| Hold-Down                      |        | B13               |
| Case                           |        | Black-PP Material |
| Cover                          |        | Black-PP Material |
| Handle                         |        | TS2               |