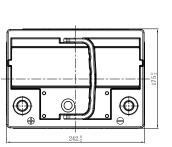

## **CHARACTERISTICS**

| Item                           |        | Specifications    |
|--------------------------------|--------|-------------------|
| Nominal Voltage                |        | 12V               |
| Nominal Capacity (20HR)        |        | 60Ah              |
| Reserve Capacity               |        | 98min             |
| Cold Cranking Amps@0°F (-18°C) |        | 470A              |
|                                | Length | 242mm(9.53inches) |
| Dimension                      | Width  | 175mm(6.89inches) |
|                                | Height | 190mm(7.48inches) |
| Approx Weight                  |        | 15kg(33.1lbs)     |
| Terminal                       |        | 1                 |
| Cell layout                    |        | 1                 |
| Hold-Down                      |        | B13               |
| Case                           |        | Black-PP Material |
| Cover                          |        | Black-PP Material |
| Handle                         |        | TS2               |