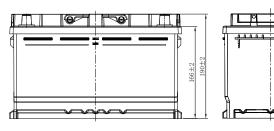

## **CHARACTERISTICS**

|                     | Specifications                                              |
|---------------------|-------------------------------------------------------------|
| age                 | 12V                                                         |
| pacity (20HR)       | 80Ah                                                        |
| pacity              | 138mir                                                      |
| ng Amps@0°F (-18°C) | 580A                                                        |
| Length              | 314mm(12.4inches)                                           |
| Width               | 174mm(6.85inches)                                           |
| Height              | 190mm(7.48inches)                                           |
| ıht                 | 19.6kg(43.2lbs)                                             |
|                     | 1                                                           |
|                     | 0                                                           |
|                     | B13                                                         |
|                     | Black-PP Materia                                            |
|                     | Black-PP Material                                           |
|                     | TS6                                                         |
|                     | pacity (20HR) pacity g Amps@0°F (-18°C) Length Width Height |