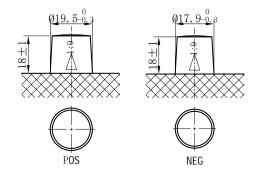

## **CHARACTERISTICS**

|                     | Specifications                                              |
|---------------------|-------------------------------------------------------------|
| age                 | 12V                                                         |
| pacity (20HR)       | 80Ah                                                        |
| pacity              | 138mir                                                      |
| ng Amps@0°F (-18°C) | 580A                                                        |
| Length              | 314mm(12.4inches)                                           |
| Width               | 174mm(6.85inches)                                           |
| Height              | 190mm(7.48inches)                                           |
| ıht                 | 19.6kg(43.2lbs)                                             |
|                     | 1                                                           |
|                     | 0                                                           |
|                     | B13                                                         |
|                     | Black-PP Materia                                            |
|                     | Black-PP Material                                           |
|                     | TS6                                                         |
|                     | pacity (20HR) pacity g Amps@0°F (-18°C) Length Width Height |