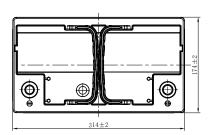

## **CHARACTERISTICS**

|                     | Specifications                                              |
|---------------------|-------------------------------------------------------------|
| age                 | 12V                                                         |
| pacity (20HR)       | 80Ah                                                        |
| pacity              | 138mir                                                      |
| ng Amps@0°F (-18°C) | 580A                                                        |
| Length              | 314mm(12.4inches)                                           |
| Width               | 174mm(6.85inches)                                           |
| Height              | 190mm(7.48inches)                                           |
| ıht                 | 19.6kg(43.2lbs)                                             |
|                     | 1                                                           |
|                     | 0                                                           |
|                     | B13                                                         |
|                     | Black-PP Materia                                            |
|                     | Black-PP Material                                           |
|                     | TS6                                                         |
|                     | pacity (20HR) pacity g Amps@0°F (-18°C) Length Width Height |