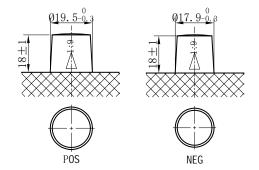

## **CHARACTERISTICS**

| Item                           |        | Specifications    |
|--------------------------------|--------|-------------------|
| Nominal Voltage                |        | 12V               |
| Nominal Capacity (20HR)        |        | 85Ah              |
| Reserve Capacity               |        | 148min            |
| Cold Cranking Amps@0°F (-18°C) |        | 620A              |
|                                | Length | 314mm(12.4inches) |
| Dimension                      | Width  | 174mm(6.85inches) |
|                                | Height | 190mm(7.48inches) |
| Approx Weight                  |        | 20.4kg(45.0lbs)   |
| Terminal                       |        | 1                 |
| Cell layout                    |        | 0                 |
| Hold-Down                      |        | B13               |
| Case                           |        | Black-PP Material |
| Cover                          |        | Black-PP Material |
| Handle                         |        | TS6               |