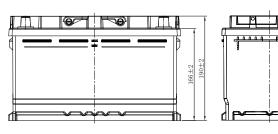

## **CHARACTERISTICS**

| Item                           |        | Specifications    |
|--------------------------------|--------|-------------------|
| Nominal Voltage                |        | 12V               |
| Nominal Capacity (20HR)        |        | 85Ah              |
| Reserve Capacity               |        | 148min            |
| Cold Cranking Amps@0°F (-18°C) |        | 620A              |
|                                | Length | 314mm(12.4inches) |
| Dimension                      | Width  | 174mm(6.85inches) |
|                                | Height | 190mm(7.48inches) |
| Approx Weight                  |        | 20.4kg(45.0lbs)   |
| Terminal                       |        | 1                 |
| Cell layout                    |        | 0                 |
| Hold-Down                      |        | B13               |
| Case                           |        | Black-PP Material |
| Cover                          |        | Black-PP Material |
| Handle                         |        | TS6               |