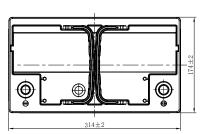

## **CHARACTERISTICS**

| Item                           |        | Specifications    |
|--------------------------------|--------|-------------------|
| Nominal Voltage                |        | 12V               |
| Nominal Capacity (20HR)        |        | 85Ah              |
| Reserve Capacity               |        | 148min            |
| Cold Cranking Amps@0°F (-18°C) |        | 620A              |
|                                | Length | 314mm(12.4inches) |
| Dimension                      | Width  | 174mm(6.85inches) |
|                                | Height | 190mm(7.48inches) |
| Approx Weight                  |        | 20.4kg(45.0lbs)   |
| Terminal                       |        | 1                 |
| Cell layout                    |        | 0                 |
| Hold-Down                      |        | B13               |
| Case                           |        | Black-PP Material |
| Cover                          |        | Black-PP Material |
| Handle                         |        | TS6               |