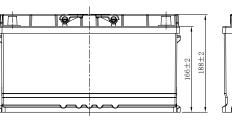

## **CHARACTERISTICS**

| Item                           |        | Specifications    |
|--------------------------------|--------|-------------------|
| Nominal Voltage                |        | 12V               |
| Nominal Capacity (20HR)        |        | 98Ah              |
| Reserve Capacity               |        | 175min            |
| Cold Cranking Amps@0°F (-18°C) |        | 680A              |
| Dimension                      | Length | 351mm(13.8inches) |
|                                | Width  | 174mm(6.85inches) |
|                                | Height | 188mm(7.40inches) |
| Approx Weight                  |        | 23kg(50.7lbs)     |
| Terminal                       |        | 1                 |
| Cell layout                    |        | 0                 |
| Hold-Down                      |        | B13               |
| Case                           |        | Black-PP Material |
| Cover                          |        | Black-PP Material |
| Handle                         |        | TS6               |