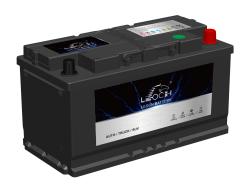

## FLOODED HIGH TEMPERATURE BATTERY

60038HT (12V98Ah)

## **CHARACTERISTICS**

| Item                           |        | Specifications    |
|--------------------------------|--------|-------------------|
| Nominal Voltage                |        | 12V               |
| Nominal Capacity (20HR)        |        | 98Ah              |
| Reserve Capacity               |        | 175min            |
| Cold Cranking Amps@0°F (-18°C) |        | 680A              |
| Dimension                      | Length | 351mm(13.8inches) |
|                                | Width  | 174mm(6.85inches) |
|                                | Height | 188mm(7.40inches) |
| Approx Weight                  |        | 23kg(50.7lbs)     |
| Terminal                       |        | 1                 |
| Cell layout                    |        | 0                 |
| Hold-Down                      |        | B13               |
| Case                           |        | Black-PP Material |
| Cover                          |        | Black-PP Material |
| Handle                         |        | TS6               |