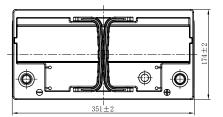

## **CHARACTERISTICS**

| Item                           |        | Specifications    |
|--------------------------------|--------|-------------------|
| Nominal Voltage                |        | 12V               |
| Nominal Capacity (20HR)        |        | 98Ah              |
| Reserve Capacity               |        | 175min            |
| Cold Cranking Amps@0°F (-18°C) |        | 680A              |
| Dimension                      | Length | 351mm(13.8inches) |
|                                | Width  | 174mm(6.85inches) |
|                                | Height | 188mm(7.40inches) |
| Approx Weight                  |        | 23kg(50.7lbs)     |
| Terminal                       |        | 1                 |
| Cell layout                    |        | 0                 |
| Hold-Down                      |        | B13               |
| Case                           |        | Black-PP Material |
| Cover                          |        | Black-PP Material |
| Handle                         |        | TS6               |