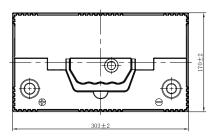

# **CHARACTERISTICS**

| Item                           |        | Specifications    |
|--------------------------------|--------|-------------------|
| Nominal Voltage                |        | 12V               |
| Nominal Capacity (20HR)        |        | 67Ah              |
| Reserve Capacity               |        | 112min            |
| Cold Cranking Amps@0°F (-18°C) |        | 450A              |
|                                | Length | 303mm(11.9inches) |
| Dimension                      | Width  | 170mm(6.69inches) |
|                                | Height | 222mm(8.74inches) |
| Approx Weight                  |        | 18.5kg(40.8lbs)   |
| Terminal                       |        | 1                 |
| Cell layout                    |        | 1                 |
| Hold-Down                      |        | B1                |
| Case                           |        | Black-PP Material |
| Cover                          |        | Black-PP Material |
| Handle                         |        | TS1               |