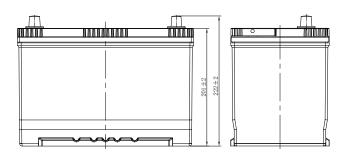

# **CHARACTERISTICS**

| Item                           |        | Specifications    |
|--------------------------------|--------|-------------------|
| Nominal Voltage                |        | 12V               |
| Nominal Capacity (20HR)        |        | 67Ah              |
| Reserve Capacity               |        | 112min            |
| Cold Cranking Amps@0°F (-18°C) |        | 450A              |
|                                | Length | 303mm(11.9inches) |
| Dimension                      | Width  | 170mm(6.69inches) |
|                                | Height | 222mm(8.74inches) |
| Approx Weight                  |        | 18.5kg(40.8lbs)   |
| Terminal                       |        | 1                 |
| Cell layout                    |        | 1                 |
| Hold-Down                      |        | B1                |
| Case                           |        | Black-PP Material |
| Cover                          |        | Black-PP Material |
| Handle                         |        | TS1               |