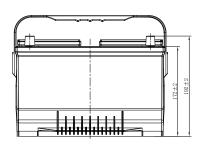

## **CHARACTERISTICS**

| 12V<br>60Ah<br>98min<br>420A |
|------------------------------|
| 98min<br>420A                |
| 420A                         |
|                              |
| /                            |
| 298mm(11.7inches)            |
| 190mm(7.48inches)            |
| 192mm(7.56inches)            |
| 17.4kg(38.4lbs)              |
| 1                            |
| 1                            |
| B01                          |
| Black-PP Material            |
| Black-PP Material            |
| TS4                          |
|                              |