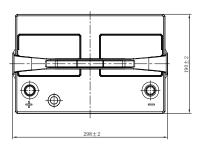

## **CHARACTERISTICS**

| 12V<br>60Ah<br>98min<br>420A |
|------------------------------|
| 98min<br>420A                |
| 420A                         |
|                              |
| /                            |
| 298mm(11.7inches)            |
| 190mm(7.48inches)            |
| 192mm(7.56inches)            |
| 17.4kg(38.4lbs)              |
| 1                            |
| 1                            |
| B01                          |
| Black-PP Material            |
| Black-PP Material            |
| TS4                          |
|                              |