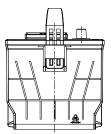

## **CHARACTERISTICS**

| 12V<br>60Ah<br>98min<br>420A |
|------------------------------|
| 98min<br>420A                |
| 420A                         |
|                              |
| /                            |
| 298mm(11.7inches)            |
| 190mm(7.48inches)            |
| 192mm(7.56inches)            |
| 17.4kg(38.4lbs)              |
| 1                            |
| 1                            |
| B01                          |
| Black-PP Material            |
| Black-PP Material            |
| TS4                          |
|                              |