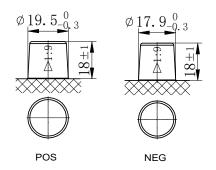

## **CHARACTERISTICS**

| Item                           |        | Specifications    |
|--------------------------------|--------|-------------------|
| Nominal Voltage                |        | 12V               |
| Nominal Capacity (20HR)        |        | 80Ah              |
| Reserve Capacity               |        | 138min            |
| Cold Cranking Amps@0°F (-18°C) |        | 600A              |
|                                | Length | 298mm(11.7inches) |
| Dimension                      | Width  | 190mm(7.48inches) |
|                                | Height | 192mm(7.56inches) |
| Approx Weight                  |        | 19.7kg(43.4lbs)   |
| Terminal                       |        | 1                 |
| Cell layout                    |        | 1                 |
| Hold-Down                      |        | B01               |
| Case                           |        | Black-PP Material |
| Cover                          |        | Black-PP Material |
| Handle                         |        | TS4               |
|                                |        |                   |