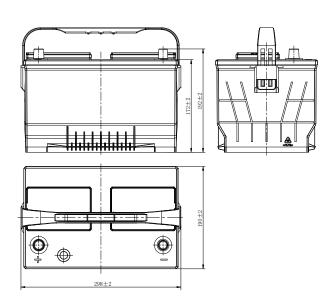

## **CHARACTERISTICS**

| Item                           |        | Specifications    |
|--------------------------------|--------|-------------------|
| Nominal Voltage                |        | 12V               |
| Nominal Capacity (20HR)        |        | 80Ah              |
| Reserve Capacity               |        | 138min            |
| Cold Cranking Amps@0°F (-18°C) |        | 600A              |
|                                | Length | 298mm(11.7inches) |
| Dimension                      | Width  | 190mm(7.48inches) |
|                                | Height | 192mm(7.56inches) |
| Approx Weight                  |        | 19.7kg(43.4lbs)   |
| Terminal                       |        | 1                 |
| Cell layout                    |        | 1                 |
| Hold-Down                      |        | B01               |
| Case                           |        | Black-PP Material |
| Cover                          |        | Black-PP Material |
| Handle                         |        | TS4               |
|                                |        |                   |