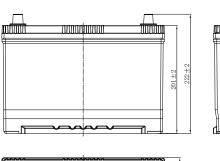

## **CHARACTERISTICS**

| Item                           |        | Specifications    |
|--------------------------------|--------|-------------------|
| Nominal Voltage                |        | 12V               |
| Nominal Capacity (20HR)        |        | 70Ah              |
| Reserve Capacity               |        | 118min            |
| Cold Cranking Amps@0°F (-18°C) |        | 470A              |
|                                | Length | 303mm(11.9inches) |
| Dimension                      | Width  | 170mm(6.69inches) |
|                                | Height | 222mm(8.74inches) |
| Approx Weight                  |        | 19.3kg(42.5lbs)   |
| Terminal                       |        | 1                 |
| Cell layout                    |        | 1                 |
| Hold-Down                      |        | B1                |
| Case                           |        | Black-PP Material |
| Cover                          |        | Black-PP Material |
| Handle                         |        | TS1               |
|                                |        |                   |