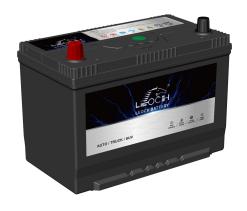

## FLOODED HIGH TEMPERATURE BATTERY

70D31RHT (12V70Ah)

## **CHARACTERISTICS**

| Item                           |        | Specifications    |
|--------------------------------|--------|-------------------|
| Nominal Voltage                |        | 12V               |
| Nominal Capacity (20HR)        |        | 70Ah              |
| Reserve Capacity               |        | 118min            |
| Cold Cranking Amps@0°F (-18°C) |        | 470A              |
|                                | Length | 303mm(11.9inches) |
| Dimension                      | Width  | 170mm(6.69inches) |
|                                | Height | 222mm(8.74inches) |
| Approx Weight                  |        | 19.3kg(42.5lbs)   |
| Terminal                       |        | 1                 |
| Cell layout                    |        | 1                 |
| Hold-Down                      |        | B1                |
| Case                           |        | Black-PP Material |
| Cover                          |        | Black-PP Material |
| Handle                         |        | TS1               |
|                                |        |                   |