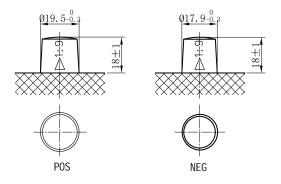

## **CHARACTERISTICS**

| Item                           |        | Specifications    |
|--------------------------------|--------|-------------------|
| Nominal Voltage                |        | 12V               |
| Nominal Capacity (20HR)        |        | 70Ah              |
| Reserve Capacity               |        | 118min            |
| Cold Cranking Amps@0°F (-18°C) |        | 470A              |
|                                | Length | 303mm(11.9inches) |
| Dimension                      | Width  | 170mm(6.69inches) |
|                                | Height | 222mm(8.74inches) |
| Approx Weight                  |        | 19.3kg(42.5lbs)   |
| Terminal                       |        | 1                 |
| Cell layout                    |        | 1                 |
| Hold-Down                      |        | B1                |
| Case                           |        | Black-PP Material |
| Cover                          |        | Black-PP Material |
| Handle                         |        | TS1               |
|                                |        |                   |