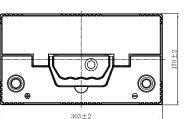

## **CHARACTERISTICS**

| Item                           |        | Specifications    |
|--------------------------------|--------|-------------------|
| Nominal Voltage                |        | 12V               |
| Nominal Capacity (20HR)        |        | 70Ah              |
| Reserve Capacity               |        | 118min            |
| Cold Cranking Amps@0°F (-18°C) |        | 470A              |
|                                | Length | 303mm(11.9inches) |
| Dimension                      | Width  | 170mm(6.69inches) |
|                                | Height | 222mm(8.74inches) |
| Approx Weight                  |        | 19.3kg(42.5lbs)   |
| Terminal                       |        | 1                 |
| Cell layout                    |        | 1                 |
| Hold-Down                      |        | B1                |
| Case                           |        | Black-PP Material |
| Cover                          |        | Black-PP Material |
| Handle                         |        | TS1               |
|                                |        |                   |