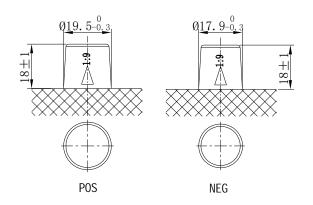

## **CHARACTERISTICS**

| Item                           |        | Specifications      |
|--------------------------------|--------|---------------------|
| Nominal Voltage                |        | 12V                 |
| Nominal Capacity (20HR)        |        | 63Ah                |
| Reserve Capacity               |        | 104min              |
| Cold Cranking Amps@0°F (-18°C) |        | 500A                |
|                                | Length | 231.5mm(9.11inches) |
| Dimension                      | Width  | 172mm(6.77inches)   |
|                                | Height | 222.5mm(8.76inches) |
| Approx Weight                  |        | 16.3kg(35.9lbs)     |
| Terminal                       |        | 1                   |
| Cell layout                    |        | 0                   |
| Hold-Down                      |        | B0                  |
| Case                           |        | Black-PP Material   |
| Cover                          |        | Black-PP Material   |
| Handle                         |        | TS7                 |
|                                |        |                     |