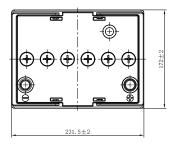

## **CHARACTERISTICS**

| Item                           |        | Specifications      |
|--------------------------------|--------|---------------------|
| Nominal Voltage                |        | 12V                 |
| Nominal Capacity (20HR)        |        | 63Ah                |
| Reserve Capacity               |        | 104min              |
| Cold Cranking Amps@0°F (-18°C) |        | 500A                |
|                                | Length | 231.5mm(9.11inches) |
| Dimension                      | Width  | 172mm(6.77inches)   |
|                                | Height | 222.5mm(8.76inches) |
| Approx Weight                  |        | 16.3kg(35.9lbs)     |
| Terminal                       |        | 1                   |
| Cell layout                    |        | 0                   |
| Hold-Down                      |        | B0                  |
| Case                           |        | Black-PP Material   |
| Cover                          |        | Black-PP Material   |
| Handle                         |        | TS7                 |
|                                |        |                     |