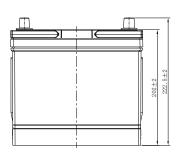

## **CHARACTERISTICS**

| Item                           |        | Specifications      |
|--------------------------------|--------|---------------------|
| Nominal Voltage                |        | 12V                 |
| Nominal Capacity (20HR)        |        | 63Ah                |
| Reserve Capacity               |        | 104min              |
| Cold Cranking Amps@0°F (-18°C) |        | 500A                |
|                                | Length | 231.5mm(9.11inches) |
| Dimension                      | Width  | 172mm(6.77inches)   |
|                                | Height | 222.5mm(8.76inches) |
| Approx Weight                  |        | 16.3kg(35.9lbs)     |
| Terminal                       |        | 1                   |
| Cell layout                    |        | 0                   |
| Hold-Down                      |        | B0                  |
| Case                           |        | Black-PP Material   |
| Cover                          |        | Black-PP Material   |
| Handle                         |        | TS7                 |
|                                |        |                     |