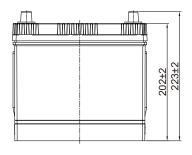

# **CHARACTERISTICS**

| Item                           |        | Specifications      |
|--------------------------------|--------|---------------------|
| Nominal Voltage                |        | 12V                 |
| Nominal Capacity (20HR)        |        | 63Ah                |
| Reserve Capacity               |        | 104min              |
| Cold Cranking Amps@0°F (-18°C) |        | 490A                |
|                                | Length | 231.5mm(9.11inches) |
| Dimension                      | Width  | 172mm(6.77inches)   |
|                                | Height | 223mm(8.78inches)   |
| Approx Weight                  |        | 15.9kg(35.1lbs)     |
| Terminal                       |        | 1                   |
| Cell layout                    |        | 0                   |
| Hold-Down                      |        | В0                  |
| Case                           |        | Black-PP Material   |
| Cover                          |        | Black-PP Material   |
| Handle                         |        | TS1                 |
|                                |        |                     |