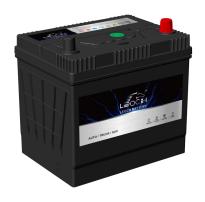

# FLOODED HIGH TEMPERATURE BATTERY

75D23LHT (12V63Ah)

# **CHARACTERISTICS**

| Item                           |        | Specifications      |
|--------------------------------|--------|---------------------|
| Nominal Voltage                |        | 12V                 |
| Nominal Capacity (20HR)        |        | 63Ah                |
| Reserve Capacity               |        | 104min              |
| Cold Cranking Amps@0°F (-18°C) |        | 490A                |
|                                | Length | 231.5mm(9.11inches) |
| Dimension                      | Width  | 172mm(6.77inches)   |
|                                | Height | 223mm(8.78inches)   |
| Approx Weight                  |        | 15.9kg(35.1lbs)     |
| Terminal                       |        | 1                   |
| Cell layout                    |        | 0                   |
| Hold-Down                      |        | В0                  |
| Case                           |        | Black-PP Material   |
| Cover                          |        | Black-PP Material   |
| Handle                         |        | TS1                 |
|                                |        |                     |