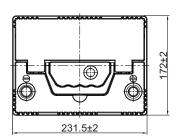

# **CHARACTERISTICS**

| Item                           |        | Specifications      |
|--------------------------------|--------|---------------------|
| Nominal Voltage                |        | 12V                 |
| Nominal Capacity (20HR)        |        | 63Ah                |
| Reserve Capacity               |        | 104min              |
| Cold Cranking Amps@0°F (-18°C) |        | 490A                |
|                                | Length | 231.5mm(9.11inches) |
| Dimension                      | Width  | 172mm(6.77inches)   |
|                                | Height | 223mm(8.78inches)   |
| Approx Weight                  |        | 15.9kg(35.1lbs)     |
| Terminal                       |        | 1                   |
| Cell layout                    |        | 0                   |
| Hold-Down                      |        | В0                  |
| Case                           |        | Black-PP Material   |
| Cover                          |        | Black-PP Material   |
| Handle                         |        | TS1                 |
|                                |        |                     |