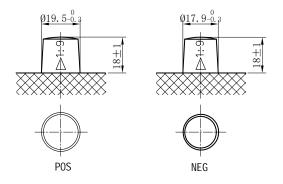

## **CHARACTERISTICS**

| Item                           |        | Specifications    |
|--------------------------------|--------|-------------------|
| Nominal Voltage                |        | 12V               |
| Nominal Capacity (20HR)        |        | 80Ah              |
| Reserve Capacity               |        | 138mir            |
| Cold Cranking Amps@0°F (-18°C) |        | 550A              |
|                                | Length | 303mm(11.9inches) |
| Dimension                      | Width  | 170mm(6.69inches) |
|                                | Height | 222mm(8.74inches) |
| Approx Weight                  |        | 20.3kg(44.8lbs)   |
| Terminal                       |        | 1                 |
| Cell layout                    |        | 1                 |
| Hold-Down                      |        | B1                |
| Case                           |        | Black-PP Material |
| Cover                          |        | Black-PP Material |
| Handle                         |        | TS1               |
|                                |        |                   |