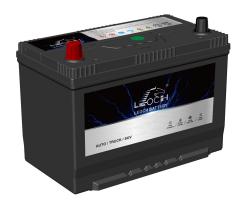

## FLOODED HIGH TEMPERATURE BATTERY

95D31RHT (12V80Ah)

## **CHARACTERISTICS**

| Item                           |        | Specifications    |
|--------------------------------|--------|-------------------|
| Nominal Voltage                |        | 12V               |
| Nominal Capacity (20HR)        |        | 80Ah              |
| Reserve Capacity               |        | 138mir            |
| Cold Cranking Amps@0°F (-18°C) |        | 550A              |
|                                | Length | 303mm(11.9inches) |
| Dimension                      | Width  | 170mm(6.69inches) |
|                                | Height | 222mm(8.74inches) |
| Approx Weight                  |        | 20.3kg(44.8lbs)   |
| Terminal                       |        | 1                 |
| Cell layout                    |        | 1                 |
| Hold-Down                      |        | B1                |
| Case                           |        | Black-PP Material |
| Cover                          |        | Black-PP Material |
| Handle                         |        | TS1               |
|                                |        |                   |