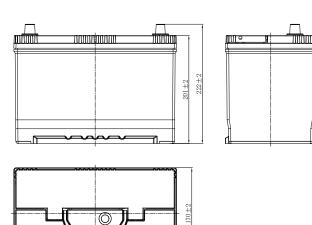

## **CHARACTERISTICS**

| Item                           |        | Specifications    |
|--------------------------------|--------|-------------------|
| Nominal Voltage                |        | 12V               |
| Nominal Capacity (20HR)        |        | 80Ah              |
| Reserve Capacity               |        | 138mir            |
| Cold Cranking Amps@0°F (-18°C) |        | 550A              |
|                                | Length | 303mm(11.9inches) |
| Dimension                      | Width  | 170mm(6.69inches) |
|                                | Height | 222mm(8.74inches) |
| Approx Weight                  |        | 20.3kg(44.8lbs)   |
| Terminal                       |        | 1                 |
| Cell layout                    |        | 1                 |
| Hold-Down                      |        | B1                |
| Case                           |        | Black-PP Material |
| Cover                          |        | Black-PP Material |
| Handle                         |        | TS1               |
|                                |        |                   |