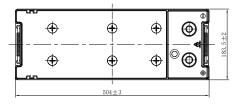

#### **CHARACTERISTICS**

|                    | Specifications                                                           |
|--------------------|--------------------------------------------------------------------------|
| age                | 12V                                                                      |
| acity (20HR)       | 130Ah                                                                    |
| acity              | 245min                                                                   |
| g Amps@0°F (-18°C) | 880A                                                                     |
| Length             | 504mm(19.8inches)                                                        |
| Width              | 183.5mm(7.22inches)                                                      |
| Dimension Height   | 223mm(8.78inches)                                                        |
| nt                 | 34.1kg(75.2lbs)                                                          |
|                    | 1                                                                        |
|                    | 3                                                                        |
|                    | B0                                                                       |
|                    | Black-PP Material                                                        |
|                    | Black-PP Material                                                        |
|                    | TS8                                                                      |
|                    | acity (20HR)<br>acity<br>g Amps@0°F (-18°C)<br>Length<br>Width<br>Height |