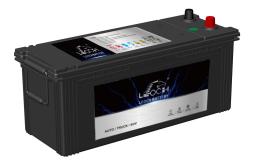

# **HEAVY DUTY FLOODED BATTERY**

## 135F51R (12V130Ah)

#### Leoch Europe S.A. @ www.leoch.eu

Data above is recommended and the picture is only for battery effect display, Leoch reserve the final right of explanation. © LEOCH. All rights reserved. Trademarks and logos are the property of LEOCH and its affiliates unless otherwise noted.Subject to revisions without prior notice. E&OE.