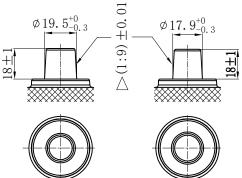

#### **CHARACTERISTICS**

|                    | Specifications                                                           |
|--------------------|--------------------------------------------------------------------------|
| age                | 12V                                                                      |
| acity (20HR)       | 130Ah                                                                    |
| acity              | 245min                                                                   |
| g Amps@0°F (-18°C) | 880A                                                                     |
| Length             | 504mm(19.8inches)                                                        |
| Width              | 183.5mm(7.22inches)                                                      |
| Dimension Height   | 223mm(8.78inches)                                                        |
| nt                 | 34.1kg(75.2lbs)                                                          |
|                    | 1                                                                        |
|                    | 3                                                                        |
|                    | B0                                                                       |
|                    | Black-PP Material                                                        |
|                    | Black-PP Material                                                        |
|                    | TS8                                                                      |
|                    | acity (20HR)<br>acity<br>g Amps@0°F (-18°C)<br>Length<br>Width<br>Height |