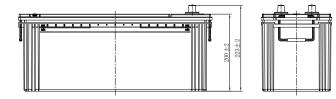

#### **CHARACTERISTICS**

|                    | Specifications                                                           |
|--------------------|--------------------------------------------------------------------------|
| age                | 12V                                                                      |
| acity (20HR)       | 130Ah                                                                    |
| acity              | 245min                                                                   |
| g Amps@0°F (-18°C) | 880A                                                                     |
| Length             | 504mm(19.8inches)                                                        |
| Width              | 183.5mm(7.22inches)                                                      |
| Dimension Height   | 223mm(8.78inches)                                                        |
| nt                 | 34.1kg(75.2lbs)                                                          |
|                    | 1                                                                        |
|                    | 3                                                                        |
|                    | B0                                                                       |
|                    | Black-PP Material                                                        |
|                    | Black-PP Material                                                        |
|                    | TS8                                                                      |
|                    | acity (20HR)<br>acity<br>g Amps@0°F (-18°C)<br>Length<br>Width<br>Height |