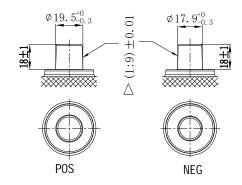

## **CHARACTERISTICS**

| Item                           |        | Specifications    |
|--------------------------------|--------|-------------------|
| Nominal Voltage                |        | 12V               |
| Nominal Capacity (20HR)        |        | 150Ah             |
| Reserve Capacity               |        | 290min            |
| Cold Cranking Amps@0°F (-18°C) |        | 900A              |
|                                | Length | 510mm(20.1inches) |
| Dimension                      | Width  | 222mm(8.74inches) |
|                                | Height | 217mm(8.54inches) |
| Approx Weight                  |        | 39.6kg(87.3lbs)   |
| Terminal                       |        | 1                 |
| Cell layout                    |        | 3                 |
| Hold-Down                      |        | В0                |
| Case                           |        | Black-PP Material |
| Cover                          |        | Black-PP Material |
| Handle                         |        | TS8               |
|                                |        |                   |