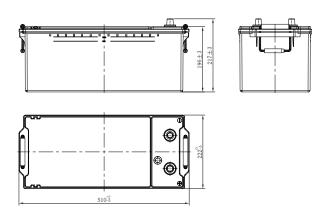

## **CHARACTERISTICS**

| Item                           |        | Specifications    |
|--------------------------------|--------|-------------------|
| Nominal Voltage                |        | 12V               |
| Nominal Capacity (20HR)        |        | 150Ah             |
| Reserve Capacity               |        | 290min            |
| Cold Cranking Amps@0°F (-18°C) |        | 900A              |
|                                | Length | 510mm(20.1inches) |
| Dimension                      | Width  | 222mm(8.74inches) |
|                                | Height | 217mm(8.54inches) |
| Approx Weight                  |        | 39.6kg(87.3lbs)   |
| Terminal                       |        | 1                 |
| Cell layout                    |        | 3                 |
| Hold-Down                      |        | В0                |
| Case                           |        | Black-PP Material |
| Cover                          |        | Black-PP Material |
| Handle                         |        | TS8               |
|                                |        |                   |