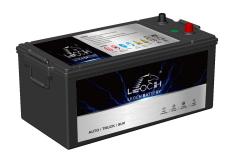

# **HEAVY DUTY FLOODED BATTERY**

155H52R (12V165Ah)

# **CHARACTERISTICS**

|                                |        | Specifications      |
|--------------------------------|--------|---------------------|
| Nominal Voltage                |        | 12V                 |
| Nominal Capacity (20HR)        |        | 165Ah               |
| Reserve Capacity               |        | 324min              |
| Cold Cranking Amps@0°F (-18°C) |        | 920A                |
|                                | Length | 521mm(20.5inches)   |
| Dimension                      | Width  | 261mm(10.3inches)   |
|                                | Height | 240.5mm(9.47inches) |
| Approx Weight                  |        | 49.5kg(109.1lbs)    |
| Terminal                       |        | 1                   |
| Cell layout                    |        | 3                   |
| Hold-Down                      |        | В0                  |
| Case                           |        | Black-PP Material   |
| Cover                          |        | Black-PP Material   |
| Handle                         |        | TS8                 |