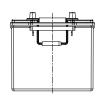

|        | 1                   |
| Cell layout                    |        | 3                   |
| Hold-Down                      |        | В0                  |
| Case                           |        | Black-PP Material   |
| Cover                          |        | Black-PP Material   |
| Handle                         |        | TS8                 |

### **APPLICATIONS**

- ·Commercial vehicle start
- Engine start

# Ø 19.5<sup>+0</sup><sub>-0.3</sub> O 17.9<sup>+0</sup><sub>-0.3</sub> POS NEG

# **GENERAL FEATURES**

- •High capacity and high CCA
- Maintenance-free
- •High vibration resistance
- •Strong lead-calcium alloy grids for great corrosion resistance
- •High strength PP case and cover no need be worried about breakage
- •OE quality certification





Leoch International Technology Ltd.

@ www.leoch.com

Leoch Batteries Pte Ltd

www.leoch.sg

Leoch Battery Corporation 

www.leochamericas.com

Leoch Europe S.A.



<sup>\*</sup>Values are subject to variation of +/- 5% in normal manufacturing processes.