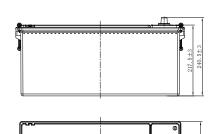

# **CHARACTERISTICS**

|                                |        | Specifications      |
|--------------------------------|--------|---------------------|
| Nominal Voltage                |        | 12V                 |
| Nominal Capacity (20HR)        |        | 165Ah               |
| Reserve Capacity               |        | 324min              |
| Cold Cranking Amps@0°F (-18°C) |        | 920A                |
|                                | Length | 521mm(20.5inches)   |
| Dimension                      | Width  | 261mm(10.3inches)   |
|                                | Height | 240.5mm(9.47inches) |
| Approx Weight                  |        | 49.5kg(109.1lbs)    |
| Terminal                       |        | 1                   |
| Cell layout                    |        | 3                   |
| Hold-Down                      |        | В0                  |
| Case                           |        | Black-PP Material   |
| Cover                          |        | Black-PP Material   |
| Handle                         |        | TS8                 |