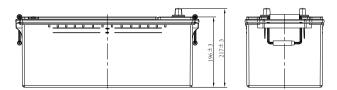

#### **CHARACTERISTICS**

| Item                           |        | Specifications    |
|--------------------------------|--------|-------------------|
| Nominal Voltage                |        | 12V               |
| Nominal Capacity (20HR)        |        | 160Ah             |
| Reserve Capacity               |        | 313min            |
| Cold Cranking Amps@0°F (-18°C) |        | 950A              |
|                                | Length | 510mm(20.1inches) |
| Dimension                      | Width  | 222mm(8.74inches) |
|                                | Height | 217mm(8.54inches) |
| Approx Weight                  |        | 40.3kg(88.8lbs)   |
| Terminal                       |        | 1                 |
| Cell layout                    |        | 4                 |
| Hold-Down                      |        | B0                |
| Case                           |        | Black-PP Material |
| Cover                          |        | Black-PP Material |
| Handle                         |        | TS8               |