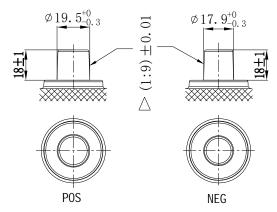

#### **CHARACTERISTICS**

| Item                           |        | Specifications    |
|--------------------------------|--------|-------------------|
| Nominal Voltage                |        | 12V               |
| Nominal Capacity (20HR)        |        | 160Ah             |
| Reserve Capacity               |        | 313min            |
| Cold Cranking Amps@0°F (-18°C) |        | 950A              |
|                                | Length | 510mm(20.1inches) |
| Dimension                      | Width  | 222mm(8.74inches) |
|                                | Height | 217mm(8.54inches) |
| Approx Weight                  |        | 40.3kg(88.8lbs)   |
| Terminal                       |        | 1                 |
| Cell layout                    |        | 4                 |
| Hold-Down                      |        | B0                |
| Case                           |        | Black-PP Material |
| Cover                          |        | Black-PP Material |
| Handle                         |        | TS8               |