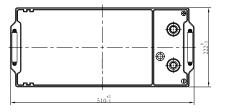

#### **CHARACTERISTICS**

| Item                           |        | Specifications    |
|--------------------------------|--------|-------------------|
| Nominal Voltage                |        | 12V               |
| Nominal Capacity (20HR)        |        | 160Ah             |
| Reserve Capacity               |        | 313min            |
| Cold Cranking Amps@0°F (-18°C) |        | 950A              |
|                                | Length | 510mm(20.1inches) |
| Dimension                      | Width  | 222mm(8.74inches) |
|                                | Height | 217mm(8.54inches) |
| Approx Weight                  |        | 40.3kg(88.8lbs)   |
| Terminal                       |        | 1                 |
| Cell layout                    |        | 4                 |
| Hold-Down                      |        | B0                |
| Case                           |        | Black-PP Material |
| Cover                          |        | Black-PP Material |
| Handle                         |        | TS8               |