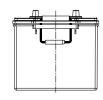

# Ø 19.5<sup>+0</sup><sub>0.3</sub> Ø 17.9<sup>+0</sup><sub>0.3</sub> Ø 17.9<sup>+0</sup><sub>0.3</sub> POS NEG