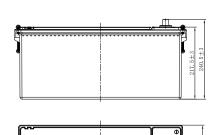

# **CHARACTERISTICS**

| Item                           |        | Specifications      |
|--------------------------------|--------|---------------------|
| Nominal Voltage                |        | 12V                 |
| Nominal Capacity (20HR)        |        | 190Ah               |
| Reserve Capacity               |        | 383min              |
| Cold Cranking Amps@0°F (-18°C) |        | 1050A               |
|                                | Length | 521mm(20.5inches)   |
| Dimension                      | Width  | 261mm(10.3inches)   |
|                                | Height | 240.5mm(9.47inches) |
| Approx Weight                  |        | 52.8kg(116.4lbs)    |
| Terminal                       |        | 1                   |
| Cell layout                    |        | 3                   |
| Hold-Down                      |        | В0                  |
| Case                           |        | Black-PP Material   |
| Cover                          |        | Black-PP Material   |
| Handle                         |        | TS8                 |
|                                |        |                     |