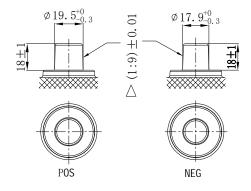

## **CHARACTERISTICS**

| Item                           |        | Specifications    |
|--------------------------------|--------|-------------------|
| Nominal Voltage                |        | 12V               |
| Nominal Capacity (20HR)        |        | 180Ah             |
| Reserve Capacity               |        | 360min            |
| Cold Cranking Amps@0°F (-18°C) |        | 1080A             |
|                                | Length | 510mm(20.1inches) |
| Dimension                      | Width  | 222mm(8.74inches) |
|                                | Height | 217mm(8.54inches) |
| Approx Weight                  |        | 43.5kg(95.9lbs)   |
| Terminal                       |        | 1                 |
| Cell layout                    |        | 4                 |
| Hold-Down                      |        | B0                |
| Case                           |        | Black-PP Material |
| Cover                          |        | Black-PP Material |
| Handle                         |        | TS8               |