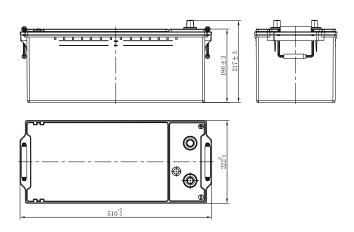

## **CHARACTERISTICS**

| Item                           |        | Specifications    |
|--------------------------------|--------|-------------------|
| Nominal Voltage                |        | 12V               |
| Nominal Capacity (20HR)        |        | 180Ah             |
| Reserve Capacity               |        | 360min            |
| Cold Cranking Amps@0°F (-18°C) |        | 1080A             |
|                                | Length | 510mm(20.1inches) |
| Dimension                      | Width  | 222mm(8.74inches) |
|                                | Height | 217mm(8.54inches) |
| Approx Weight                  |        | 43.5kg(95.9lbs)   |
| Terminal                       |        | 1                 |
| Cell layout                    |        | 4                 |
| Hold-Down                      |        | B0                |
| Case                           |        | Black-PP Material |
| Cover                          |        | Black-PP Material |
| Handle                         |        | TS8               |