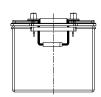

# Ø 19. 5<sup>+0</sup><sub>-0.3</sub> FOS Ø 17. 9<sup>+0</sup><sub>-0.3</sub> Ø 17. 9<sup>+0</sup><sub>-0.3</sub> Ø 17. 9<sup>+0</sup><sub>-0.3</sub> NEG