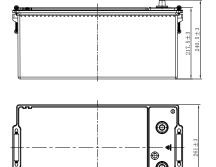

# **CHARACTERISTICS**

| Item                           |        | Specifications      |
|--------------------------------|--------|---------------------|
| Nominal Voltage                |        | 12V                 |
| Nominal Capacity (20HR)        |        | 225Ah               |
| Reserve Capacity               |        | 468min              |
| Cold Cranking Amps@0°F (-18°C) |        | 1280A               |
|                                | Length | 521mm(20.5inches)   |
| Dimension                      | Width  | 261mm(10.3inches)   |
|                                | Height | 240.5mm(9.47inches) |
| Approx Weight                  |        | 57.5kg(126.8lbs)    |
| Terminal                       |        | 1                   |
| Cell layout                    |        | 3                   |
| Hold-Down                      |        | В0                  |
| Case                           |        | Black-PP Material   |
| Cover                          |        | Black-PP Material   |
| Handle                         |        | TS8                 |
|                                |        |                     |

521±3

\*Values are subject to variation of +/- 5% in normal manufacturing processes.

Leoch International Technology Ltd.

@ www.leoch.com

Leoch Batteries Pte Ltd

www.leoch.sg

Leoch Battery Corporation

www.leochamericas.com