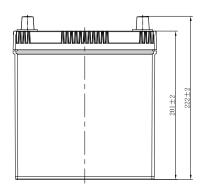

## **CHARACTERISTICS**

| Item                           |        | Specifications    |
|--------------------------------|--------|-------------------|
| Nominal Voltage                |        | 12V               |
| Nominal Capacity (20HR)        |        | 36Ah              |
| Reserve Capacity               |        | 54min             |
| Cold Cranking Amps@0°F (-18°C) |        | 335A              |
|                                | Length | 195mm(7.68inches) |
| Dimension                      | Width  | 126mm(4.96inches) |
|                                | Height | 222mm(8.74inches) |
| Approx Weight                  |        | 9.7kg(21.4lbs)    |
| Terminal                       |        | 1                 |
| Cell layout                    |        | 0                 |
| Hold-Down                      |        | B0                |
| Case                           |        | Black-PP Material |
| Cover                          |        | Black-PP Material |
| Handle                         |        | TS1               |