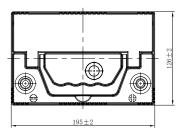

## **CHARACTERISTICS**

| Item                           |        | Specifications    |
|--------------------------------|--------|-------------------|
| Nominal Voltage                |        | 12V               |
| Nominal Capacity (20HR)        |        | 36Ah              |
| Reserve Capacity               |        | 54min             |
| Cold Cranking Amps@0°F (-18°C) |        | 335A              |
|                                | Length | 195mm(7.68inches) |
| Dimension                      | Width  | 126mm(4.96inches) |
|                                | Height | 222mm(8.74inches) |
| Approx Weight                  |        | 9.7kg(21.4lbs)    |
| Terminal                       |        | 1                 |
| Cell layout                    |        | 0                 |
| Hold-Down                      |        | B0                |
| Case                           |        | Black-PP Material |
| Cover                          |        | Black-PP Material |
| Handle                         |        | TS1               |