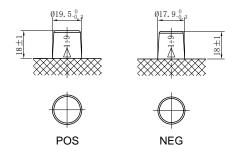

## **CHARACTERISTICS**

| Item                           |        | Specifications    |
|--------------------------------|--------|-------------------|
| Nominal Voltage                |        | 12V               |
| Nominal Capacity (20HR)        |        | 36Ah              |
| Reserve Capacity               |        | 54min             |
| Cold Cranking Amps@0°F (-18°C) |        | 335A              |
|                                | Length | 195mm(7.68inches) |
| Dimension                      | Width  | 126mm(4.96inches) |
|                                | Height | 222mm(8.74inches) |
| Approx Weight                  |        | 9.7kg(21.4lbs)    |
| Terminal                       |        | 1                 |
| Cell layout                    |        | 0                 |
| Hold-Down                      |        | B0                |
| Case                           |        | Black-PP Material |
| Cover                          |        | Black-PP Material |
| Handle                         |        | TS1               |