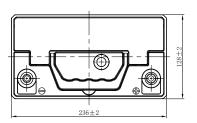

## **CHARACTERISTICS**

| Item                           |        | Specifications    |
|--------------------------------|--------|-------------------|
| Nominal Voltage                |        | 12V               |
| Nominal Capacity (20HR)        |        | 36Ah              |
| Reserve Capacity               |        | 54mir             |
| Cold Cranking Amps@0°F (-18°C) |        | 320A              |
|                                | Length | 236mm(9.29inches) |
| Dimension                      | Width  | 128mm(5.04inches) |
|                                | Height | 222mm(8.74inches) |
| Approx Weight                  |        | 10.7kg(23.6lbs)   |
| Terminal                       |        | 3                 |
| Cell layout                    |        | 0                 |
| Hold-Down                      |        | B0                |
| Case                           |        | Black-PP Material |
| Cover                          |        | Black-PP Material |
| Handle                         |        | TS1               |
|                                |        |                   |