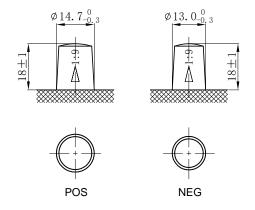

## **CHARACTERISTICS**

| Item                           |        | Specifications    |
|--------------------------------|--------|-------------------|
| Nominal Voltage                |        | 12V               |
| Nominal Capacity (20HR)        |        | 36Ah              |
| Reserve Capacity               |        | 54mir             |
| Cold Cranking Amps@0°F (-18°C) |        | 320A              |
|                                | Length | 236mm(9.29inches) |
| Dimension                      | Width  | 128mm(5.04inches) |
|                                | Height | 222mm(8.74inches) |
| Approx Weight                  |        | 10.7kg(23.6lbs)   |
| Terminal                       |        | 3                 |
| Cell layout                    |        | 0                 |
| Hold-Down                      |        | B0                |
| Case                           |        | Black-PP Material |
| Cover                          |        | Black-PP Material |
| Handle                         |        | TS1               |
|                                |        |                   |