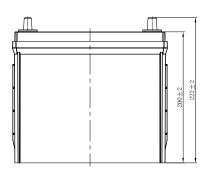

## **CHARACTERISTICS**

| Item                           |        | Specifications    |
|--------------------------------|--------|-------------------|
| Nominal Voltage                |        | 12V               |
| Nominal Capacity (20HR)        |        | 36Ah              |
| Reserve Capacity               |        | 54mir             |
| Cold Cranking Amps@0°F (-18°C) |        | 320A              |
|                                | Length | 236mm(9.29inches) |
| Dimension                      | Width  | 128mm(5.04inches) |
|                                | Height | 222mm(8.74inches) |
| Approx Weight                  |        | 10.7kg(23.6lbs)   |
| Terminal                       |        | 3                 |
| Cell layout                    |        | 0                 |
| Hold-Down                      |        | B0                |
| Case                           |        | Black-PP Material |
| Cover                          |        | Black-PP Material |
| Handle                         |        | TS1               |
|                                |        |                   |