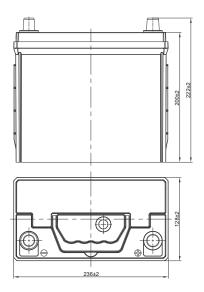

# **CHARACTERISTICS**

| Item                           |        | Specifications    |
|--------------------------------|--------|-------------------|
| Nominal Voltage                |        | 12V               |
| Nominal Capacity (20HR)        |        | 36Ah              |
| Reserve Capacity               |        | 54min             |
| Cold Cranking Amps@0°F (-18°C) |        | 320A              |
|                                | Length | 236mm(9.29inches) |
| Dimension                      | Width  | 128mm(5.04inches) |
|                                | Height | 222mm(8.74inches) |
| Approx Weight                  |        | 10.9kg(24.0lbs)   |
| Terminal                       |        | 1                 |
| Cell layout                    |        | 0                 |
| Hold-Down                      |        | В0                |
| Case                           |        | Black-PP Material |
| Cover                          |        | Black-PP Material |
| Handle                         |        | TS1               |