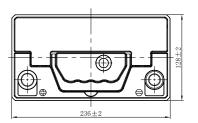

# **CHARACTERISTICS**

| Item                           |        | Specifications    |
|--------------------------------|--------|-------------------|
| Nominal Voltage                |        | 12V               |
| Nominal Capacity (20HR)        |        | 36Ah              |
| Reserve Capacity               |        | 54min             |
| Cold Cranking Amps@0°F (-18°C) |        | 320A              |
|                                | Length | 236mm(9.29inches) |
| Dimension                      | Width  | 128mm(5.04inches) |
|                                | Height | 222mm(8.74inches) |
| Approx Weight                  |        | 10.9kg(24.0lbs)   |
| Terminal                       |        | 1                 |
| Cell layout                    |        | 1                 |
| Hold-Down                      |        | В0                |
| Case                           |        | Black-PP Material |
| Cover                          |        | Black-PP Material |
| Handle                         |        | TS1               |
|                                |        |                   |