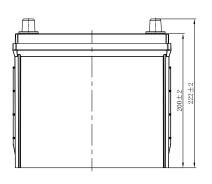

# **CHARACTERISTICS**

| Item                           |        | Specifications    |
|--------------------------------|--------|-------------------|
| Nominal Voltage                |        | 12V               |
| Nominal Capacity (20HR)        |        | 36Ah              |
| Reserve Capacity               |        | 54min             |
| Cold Cranking Amps@0°F (-18°C) |        | 320A              |
|                                | Length | 236mm(9.29inches) |
| Dimension                      | Width  | 128mm(5.04inches) |
|                                | Height | 222mm(8.74inches) |
| Approx Weight                  |        | 10.9kg(24.0lbs)   |
| Terminal                       |        | 1                 |
| Cell layout                    |        | 1                 |
| Hold-Down                      |        | В0                |
| Case                           |        | Black-PP Material |
| Cover                          |        | Black-PP Material |
| Handle                         |        | TS1               |
|                                |        |                   |