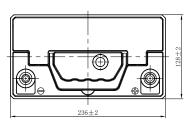

## **CHARACTERISTICS**

| Item                           |        | Specifications    |
|--------------------------------|--------|-------------------|
| Nominal Voltage                |        | 12V               |
| Nominal Capacity (20HR)        |        | 40Ah              |
| Reserve Capacity               |        | 61min             |
| Cold Cranking Amps@0°F (-18°C) |        | 350A              |
|                                | Length | 236mm(9.29inches) |
| Dimension                      | Width  | 128mm(5.04inches) |
|                                | Height | 222mm(8.74inches) |
| Approx Weight                  |        | 11.2kg(24.7lbs)   |
| Terminal                       |        | 3                 |
| Cell layout                    |        | 0                 |
| Hold-Down                      |        | В0                |
| Case                           |        | Black-PP Material |
| Cover                          |        | Black-PP Material |
| Handle                         |        | TS1               |