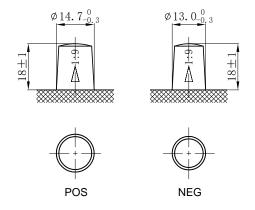

## **CHARACTERISTICS**

| Item                           |        | Specifications    |
|--------------------------------|--------|-------------------|
| Nominal Voltage                |        | 12V               |
| Nominal Capacity (20HR)        |        | 40Ah              |
| Reserve Capacity               |        | 61min             |
| Cold Cranking Amps@0°F (-18°C) |        | 350A              |
|                                | Length | 236mm(9.29inches) |
| Dimension                      | Width  | 128mm(5.04inches) |
|                                | Height | 222mm(8.74inches) |
| Approx Weight                  |        | 11.2kg(24.7lbs)   |
| Terminal                       |        | 3                 |
| Cell layout                    |        | 0                 |
| Hold-Down                      |        | В0                |
| Case                           |        | Black-PP Material |
| Cover                          |        | Black-PP Material |
| Handle                         |        | TS1               |