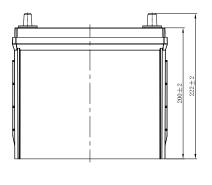

## **CHARACTERISTICS**

| Item                           |        | Specifications    |
|--------------------------------|--------|-------------------|
| Nominal Voltage                |        | 12V               |
| Nominal Capacity (20HR)        |        | 40Ah              |
| Reserve Capacity               |        | 61min             |
| Cold Cranking Amps@0°F (-18°C) |        | 350A              |
|                                | Length | 236mm(9.29inches) |
| Dimension                      | Width  | 128mm(5.04inches) |
|                                | Height | 222mm(8.74inches) |
| Approx Weight                  |        | 11.2kg(24.7lbs)   |
| Terminal                       |        | 3                 |
| Cell layout                    |        | 0                 |
| Hold-Down                      |        | В0                |
| Case                           |        | Black-PP Material |
| Cover                          |        | Black-PP Material |
| Handle                         |        | TS1               |