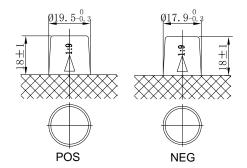

## **FLOODED BATTERY**

40B24LS (12V40Ah)

| Item                           |        | Specifications    |
|--------------------------------|--------|-------------------|
| Nominal Voltage                |        | 12V               |
| Nominal Capacity (20HR)        |        | 40Ah              |
| Reserve Capacity               |        | 61min             |
| Cold Cranking Amps@0°F (-18°C) |        | 380A              |
|                                | Length | 236mm(9.29inches) |
| Dimension                      | Width  | 128mm(5.04inches) |
|                                | Height | 222mm(8.74inches) |
| Approx Weight                  |        | 11.4kg(25.1lbs)   |
| Terminal                       |        | 1                 |
| Cell layout                    |        | 0                 |
| Hold-Down                      |        | В0                |
| Case                           |        | Black-PP Material |
| Cover                          |        | Black-PP Material |
| Handle                         |        | TS1               |