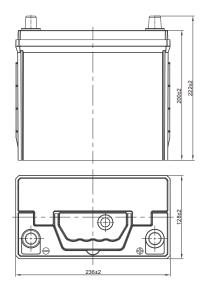

## **FLOODED BATTERY**

40B24LS (12V40Ah)

| Item                           |        | Specifications    |
|--------------------------------|--------|-------------------|
| Nominal Voltage                |        | 12V               |
| Nominal Capacity (20HR)        |        | 40Ah              |
| Reserve Capacity               |        | 61min             |
| Cold Cranking Amps@0°F (-18°C) |        | 380A              |
|                                | Length | 236mm(9.29inches) |
| Dimension                      | Width  | 128mm(5.04inches) |
|                                | Height | 222mm(8.74inches) |
| Approx Weight                  |        | 11.4kg(25.1lbs)   |
| Terminal                       |        | 1                 |
| Cell layout                    |        | 0                 |
| Hold-Down                      |        | В0                |
| Case                           |        | Black-PP Material |
| Cover                          |        | Black-PP Material |
| Handle                         |        | TS1               |