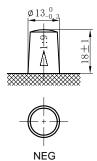

## **CHARACTERISTICS**

| Item                           |        | Specifications    |
|--------------------------------|--------|-------------------|
| Nominal Voltage                |        | 12V               |
| Nominal Capacity (20HR)        |        | 40Ah              |
| Reserve Capacity               |        | 61min             |
| Cold Cranking Amps@0°F (-18°C) |        | 350A              |
|                                | Length | 236mm(9.29inches) |
| Dimension                      | Width  | 128mm(5.04inches) |
|                                | Height | 222mm(8.74inches) |
| Approx Weight                  |        | 11.2kg(24.7lbs)   |
| Terminal                       |        | 3                 |
| Cell layout                    |        | 1                 |
| Hold-Down                      |        | В0                |
| Case                           |        | Black-PP Material |
| Cover                          |        | Black-PP Material |
| Handle                         |        | TS1               |