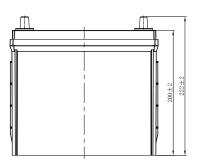

## **CHARACTERISTICS**

| Item                           |        | Specifications    |
|--------------------------------|--------|-------------------|
| Nominal Voltage                |        | 12V               |
| Nominal Capacity (20HR)        |        | 40Ah              |
| Reserve Capacity               |        | 61min             |
| Cold Cranking Amps@0°F (-18°C) |        | 350A              |
|                                | Length | 236mm(9.29inches) |
| Dimension                      | Width  | 128mm(5.04inches) |
|                                | Height | 222mm(8.74inches) |
| Approx Weight                  |        | 11.2kg(24.7lbs)   |
| Terminal                       |        | 3                 |
| Cell layout                    |        | 1                 |
| Hold-Down                      |        | В0                |
| Case                           |        | Black-PP Material |
| Cover                          |        | Black-PP Material |
| Handle                         |        | TS1               |