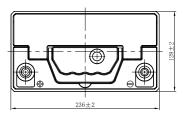

## **CHARACTERISTICS**

| Item                           |        | Specifications    |
|--------------------------------|--------|-------------------|
| Nominal Voltage                |        | 12V               |
| Nominal Capacity (20HR)        |        | 40Ah              |
| Reserve Capacity               |        | 61min             |
| Cold Cranking Amps@0°F (-18°C) |        | 350A              |
|                                | Length | 236mm(9.29inches) |
| Dimension                      | Width  | 128mm(5.04inches) |
|                                | Height | 222mm(8.74inches) |
| Approx Weight                  |        | 11.2kg(24.7lbs)   |
| Terminal                       |        | 3                 |
| Cell layout                    |        | 1                 |
| Hold-Down                      |        | В0                |
| Case                           |        | Black-PP Material |
| Cover                          |        | Black-PP Material |
| Handle                         |        | TS1               |