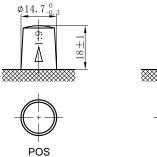

## **CHARACTERISTICS**

| Item                           |        | Specifications    |
|--------------------------------|--------|-------------------|
| Nominal Voltage                |        | 12V               |
| Nominal Capacity (20HR)        |        | 40Ah              |
| Reserve Capacity               |        | 61min             |
| Cold Cranking Amps@0°F (-18°C) |        | 350A              |
|                                | Length | 236mm(9.29inches) |
| Dimension                      | Width  | 128mm(5.04inches) |
|                                | Height | 222mm(8.74inches) |
| Approx Weight                  |        | 11.2kg(24.7lbs)   |
| Terminal                       |        | 3                 |
| Cell layout                    |        | 1                 |
| Hold-Down                      |        | В0                |
| Case                           |        | Black-PP Material |
| Cover                          |        | Black-PP Material |
| Handle                         |        | TS1               |