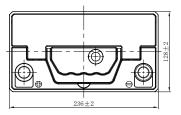

## **CHARACTERISTICS**

| Item                           |        | Specifications    |
|--------------------------------|--------|-------------------|
| Nominal Voltage                |        | 12V               |
| Nominal Capacity (20HR)        |        | 40Ah              |
| Reserve Capacity               |        | 61min             |
| Cold Cranking Amps@0°F (-18°C) |        | 380A              |
|                                | Length | 236mm(9.29inches) |
| Dimension                      | Width  | 128mm(5.04inches) |
|                                | Height | 222mm(8.74inches) |
| Approx Weight                  |        | 11.4kg(25.1lbs)   |
| Terminal                       |        | 1                 |
| Cell layout                    |        | 1                 |
| Hold-Down                      |        | В0                |
| Case                           |        | Black-PP Material |
| Cover                          |        | Black-PP Material |
| Handle                         |        | TS1               |
|                                |        |                   |