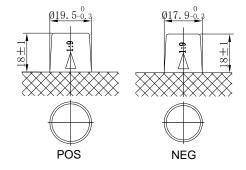

## **CHARACTERISTICS**

| Item                           |        | Specifications    |
|--------------------------------|--------|-------------------|
| Nominal Voltage                |        | 12V               |
| Nominal Capacity (20HR)        |        | 40Ah              |
| Reserve Capacity               |        | 61min             |
| Cold Cranking Amps@0°F (-18°C) |        | 380A              |
|                                | Length | 236mm(9.29inches) |
| Dimension                      | Width  | 128mm(5.04inches) |
|                                | Height | 222mm(8.74inches) |
| Approx Weight                  |        | 11.4kg(25.1lbs)   |
| Terminal                       |        | 1                 |
| Cell layout                    |        | 1                 |
| Hold-Down                      |        | В0                |
| Case                           |        | Black-PP Material |
| Cover                          |        | Black-PP Material |
| Handle                         |        | TS1               |
|                                |        |                   |