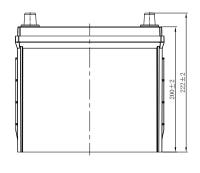

## **CHARACTERISTICS**

| Item                           |        | Specifications    |
|--------------------------------|--------|-------------------|
| Nominal Voltage                |        | 12V               |
| Nominal Capacity (20HR)        |        | 40Ah              |
| Reserve Capacity               |        | 61min             |
| Cold Cranking Amps@0°F (-18°C) |        | 380A              |
|                                | Length | 236mm(9.29inches) |
| Dimension                      | Width  | 128mm(5.04inches) |
|                                | Height | 222mm(8.74inches) |
| Approx Weight                  |        | 11.4kg(25.1lbs)   |
| Terminal                       |        | 1                 |
| Cell layout                    |        | 1                 |
| Hold-Down                      |        | В0                |
| Case                           |        | Black-PP Material |
| Cover                          |        | Black-PP Material |
| Handle                         |        | TS1               |
|                                |        |                   |