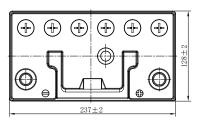

## **FLOODED BATTERY**

46B24LS (12V45Ah)

| Item                           |        | Specifications    |
|--------------------------------|--------|-------------------|
| Nominal Voltage                |        | 12V               |
| Nominal Capacity (20HR)        |        | 45Ah              |
| Reserve Capacity               |        | 70min             |
| Cold Cranking Amps@0°F (-18°C) |        | 380A              |
|                                | Length | 237mm(9.33inches) |
| Dimension                      | Width  | 128mm(5.04inches) |
|                                | Height | 222mm(8.74inches) |
| Approx Weight                  |        | 12.0kg(26.5lbs)   |
| Terminal                       |        | 1                 |
| Cell layout                    |        | 0                 |
| Hold-Down                      |        | В0                |
| Case                           |        | Black-PP Material |
| Cover                          |        | Black-PP Material |
| Handle                         |        | TS9               |