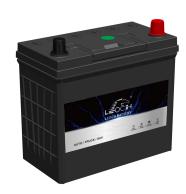

## **FLOODED BATTERY**

46B24LS (12V45Ah)

| Item                           |        | Specifications    |
|--------------------------------|--------|-------------------|
| Nominal Voltage                |        | 12V               |
| Nominal Capacity (20HR)        |        | 45Ah              |
| Reserve Capacity               |        | 70min             |
| Cold Cranking Amps@0°F (-18°C) |        | 380A              |
|                                | Length | 237mm(9.33inches) |
| Dimension                      | Width  | 128mm(5.04inches) |
|                                | Height | 222mm(8.74inches) |
| Approx Weight                  |        | 12.0kg(26.5lbs)   |
| Terminal                       |        | 1                 |
| Cell layout                    |        | 0                 |
| Hold-Down                      |        | В0                |
| Case                           |        | Black-PP Material |
| Cover                          |        | Black-PP Material |
| Handle                         |        | TS9               |