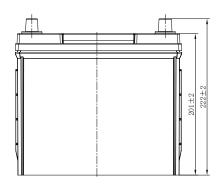

## **FLOODED BATTERY**

46B24LS (12V45Ah)

| Item                           |        | Specifications    |
|--------------------------------|--------|-------------------|
| Nominal Voltage                |        | 12V               |
| Nominal Capacity (20HR)        |        | 45Ah              |
| Reserve Capacity               |        | 70min             |
| Cold Cranking Amps@0°F (-18°C) |        | 380A              |
|                                | Length | 237mm(9.33inches) |
| Dimension                      | Width  | 128mm(5.04inches) |
|                                | Height | 222mm(8.74inches) |
| Approx Weight                  |        | 12.0kg(26.5lbs)   |
| Terminal                       |        | 1                 |
| Cell layout                    |        | 0                 |
| Hold-Down                      |        | В0                |
| Case                           |        | Black-PP Material |
| Cover                          |        | Black-PP Material |
| Handle                         |        | TS9               |