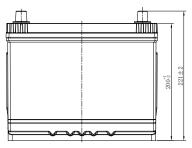

## **CHARACTERISTICS**

| Item                           |        | Specifications      |
|--------------------------------|--------|---------------------|
| Nominal Voltage                |        | 12V                 |
| Nominal Capacity (20HR)        |        | 50Ah                |
| Reserve Capacity               |        | 79min               |
| Cold Cranking Amps@0°F (-18°C) |        | 410A                |
|                                | Length | 259mm(10.2inches)   |
| Dimension                      | Width  | 174.8mm(6.88inches) |
|                                | Height | 221mm(8.70inches)   |
| Approx Weight                  |        | 15.3kg(33.7lbs)     |
| Terminal                       |        | 1                   |
| Cell layout                    |        | 1                   |
| Hold-Down                      |        | B1                  |
| Case                           |        | Black-PP Material   |
| Cover                          |        | Black-PP Material   |
| Handle                         |        | TS1                 |
|                                |        |                     |