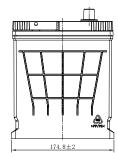

## **CHARACTERISTICS**

| Item                           |        | Specifications      |
|--------------------------------|--------|---------------------|
| Nominal Voltage                |        | 12V                 |
| Nominal Capacity (20HR)        |        | 50Ah                |
| Reserve Capacity               |        | 79min               |
| Cold Cranking Amps@0°F (-18°C) |        | 410A                |
|                                | Length | 259mm(10.2inches)   |
| Dimension                      | Width  | 174.8mm(6.88inches) |
|                                | Height | 221mm(8.70inches)   |
| Approx Weight                  |        | 15.3kg(33.7lbs)     |
| Terminal                       |        | 1                   |
| Cell layout                    |        | 1                   |
| Hold-Down                      |        | B1                  |
| Case                           |        | Black-PP Material   |
| Cover                          |        | Black-PP Material   |
| Handle                         |        | TS1                 |
|                                |        |                     |