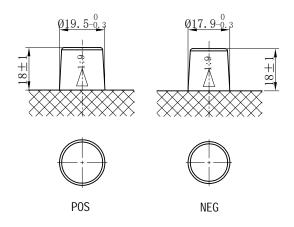

## **CHARACTERISTICS**

| Item                           |        | Specifications      |
|--------------------------------|--------|---------------------|
| Nominal Voltage                |        | 12V                 |
| Nominal Capacity (20HR)        |        | 50Ah                |
| Reserve Capacity               |        | 79min               |
| Cold Cranking Amps@0°F (-18°C) |        | 410A                |
|                                | Length | 259mm(10.2inches)   |
| Dimension                      | Width  | 174.8mm(6.88inches) |
|                                | Height | 221mm(8.70inches)   |
| Approx Weight                  |        | 15.3kg(33.7lbs)     |
| Terminal                       |        | 1                   |
| Cell layout                    |        | 1                   |
| Hold-Down                      |        | B1                  |
| Case                           |        | Black-PP Material   |
| Cover                          |        | Black-PP Material   |
| Handle                         |        | TS1                 |
|                                |        |                     |