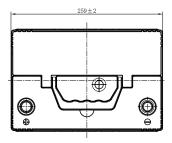

## **CHARACTERISTICS**

| Item                           |        | Specifications      |
|--------------------------------|--------|---------------------|
| Nominal Voltage                |        | 12V                 |
| Nominal Capacity (20HR)        |        | 50Ah                |
| Reserve Capacity               |        | 79min               |
| Cold Cranking Amps@0°F (-18°C) |        | 410A                |
|                                | Length | 259mm(10.2inches)   |
| Dimension                      | Width  | 174.8mm(6.88inches) |
|                                | Height | 221mm(8.70inches)   |
| Approx Weight                  |        | 15.3kg(33.7lbs)     |
| Terminal                       |        | 1                   |
| Cell layout                    |        | 1                   |
| Hold-Down                      |        | B1                  |
| Case                           |        | Black-PP Material   |
| Cover                          |        | Black-PP Material   |
| Handle                         |        | TS1                 |
|                                |        |                     |