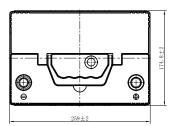

## **CHARACTERISTICS**

| Item                           |        | Specifications      |
|--------------------------------|--------|---------------------|
| Nominal Voltage                |        | 12V                 |
| Nominal Capacity (20HR)        |        | 60Ah                |
| Reserve Capacity               |        | 98min               |
| Cold Cranking Amps@0°F (-18°C) |        | 500A                |
|                                | Length | 259mm(10.2inches)   |
| Dimension                      | Width  | 174.8mm(6.88inches) |
|                                | Height | 221mm(8.70inches)   |
| Approx Weight                  |        | 16.5kg(36.4lbs)     |
| Terminal                       |        | 1                   |
| Cell layout                    |        | 0                   |
| Hold-Down                      |        | B1                  |
| Case                           |        | Black-PP Material   |
| Cover                          |        | Black-PP Material   |
| Handle                         |        | TS1                 |