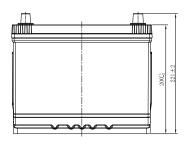

## **CHARACTERISTICS**

| Item                           |        | Specifications      |
|--------------------------------|--------|---------------------|
| Nominal Voltage                |        | 12V                 |
| Nominal Capacity (20HR)        |        | 60Ah                |
| Reserve Capacity               |        | 98min               |
| Cold Cranking Amps@0°F (-18°C) |        | 500A                |
|                                | Length | 259mm(10.2inches)   |
| Dimension                      | Width  | 174.8mm(6.88inches) |
|                                | Height | 221mm(8.70inches)   |
| Approx Weight                  |        | 16.5kg(36.4lbs)     |
| Terminal                       |        | 1                   |
| Cell layout                    |        | 0                   |
| Hold-Down                      |        | B1                  |
| Case                           |        | Black-PP Material   |
| Cover                          |        | Black-PP Material   |
| Handle                         |        | TS1                 |