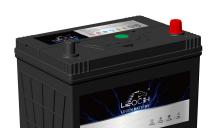

# **FLOODED BATTERY**

55D26L (12V60Ah)

#### **APPLICATIONS**

- •Car start
- •EV/HEV
- •Engine start

## **GENERAL FEATURES**

- ·High capacity and high CCA
- Long life
- •Advanced lead-calcium alloy technology, maintenance-free design
- •Patented venting system bring less water loss and prevent acid leakage
- •OE quality certification