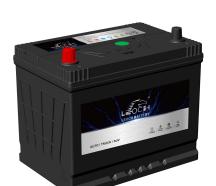

## **FLOODED BATTERY**

55D26R (12V60Ah)

### **APPLICATIONS**

- •Car start
- •EV/HEV
- •Engine start

# **GENERAL FEATURES**

- ·High capacity and high CCA
- ·Long life
- •Advanced lead-calcium alloy technology, maintenance-free design
- •Patented venting system bring less water loss and prevent acid leakage
- •OE quality certification