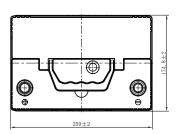

### **CHARACTERISTICS**

| Item                           |        | Specifications      |
|--------------------------------|--------|---------------------|
| Nominal Voltage                |        | 12V                 |
| Nominal Capacity (20HR)        |        | 60Ah                |
| Reserve Capacity               |        | 98min               |
| Cold Cranking Amps@0°F (-18°C) |        | 500A                |
|                                | Length | 259mm(10.2inches)   |
| Dimension                      | Width  | 174.8mm(6.88inches) |
|                                | Height | 221mm(8.70inches)   |
| Approx Weight                  |        | 16.5kg(36.4lbs)     |
| Terminal                       |        | 1                   |
| Cell layout                    |        | 1                   |
| Hold-Down                      |        | B1                  |
| Case                           |        | Black-PP Material   |
| Cover                          |        | Black-PP Material   |
| Handle                         |        | TS1                 |
|                                |        |                     |