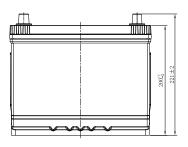

### **CHARACTERISTICS**

| Item                           |        | Specifications      |
|--------------------------------|--------|---------------------|
| Nominal Voltage                |        | 12V                 |
| Nominal Capacity (20HR)        |        | 60Ah                |
| Reserve Capacity               |        | 98min               |
| Cold Cranking Amps@0°F (-18°C) |        | 500A                |
|                                | Length | 259mm(10.2inches)   |
| Dimension                      | Width  | 174.8mm(6.88inches) |
|                                | Height | 221mm(8.70inches)   |
| Approx Weight                  |        | 16.5kg(36.4lbs)     |
| Terminal                       |        | 1                   |
| Cell layout                    |        | 1                   |
| Hold-Down                      |        | B1                  |
| Case                           |        | Black-PP Material   |
| Cover                          |        | Black-PP Material   |
| Handle                         |        | TS1                 |
|                                |        |                     |