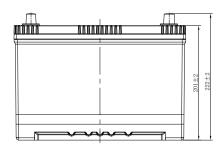

# **CHARACTERISTICS**

| Item                           |        | Specifications    |
|--------------------------------|--------|-------------------|
| Nominal Voltage                |        | 12V               |
| Nominal Capacity (20HR)        |        | 60Ah              |
| Reserve Capacity               |        | 98min             |
| Cold Cranking Amps@0°F (-18°C) |        | 450A              |
|                                | Length | 303mm(11.9inches) |
| Dimension                      | Width  | 170mm(6.69inches) |
|                                | Height | 222mm(8.74inches) |
| Approx Weight                  |        | 17.9kg(39.5lbs)   |
| Terminal                       |        | 1                 |
| Cell layout                    |        | 0                 |
| Hold-Down                      |        | B1                |
| Case                           |        | Black-PP Material |
| Cover                          |        | Black-PP Material |
| Handle                         |        | TS1               |