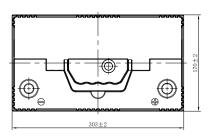

# **CHARACTERISTICS**

| Item                           |        | Specifications    |
|--------------------------------|--------|-------------------|
| Nominal Voltage                |        | 12V               |
| Nominal Capacity (20HR)        |        | 60Ah              |
| Reserve Capacity               |        | 98min             |
| Cold Cranking Amps@0°F (-18°C) |        | 450A              |
|                                | Length | 303mm(11.9inches) |
| Dimension                      | Width  | 170mm(6.69inches) |
|                                | Height | 222mm(8.74inches) |
| Approx Weight                  |        | 17.9kg(39.5lbs)   |
| Terminal                       |        | 1                 |
| Cell layout                    |        | 0                 |
| Hold-Down                      |        | B1                |
| Case                           |        | Black-PP Material |
| Cover                          |        | Black-PP Material |
| Handle                         |        | TS1               |