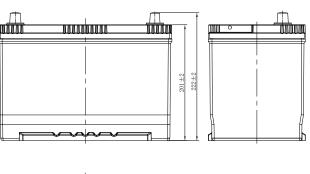

## **CHARACTERISTICS**

| Item                           |        | Specifications    |
|--------------------------------|--------|-------------------|
| Nominal Voltage                |        | 12V               |
| Nominal Capacity (20HR)        |        | 60Ah              |
| Reserve Capacity               |        | 98min             |
| Cold Cranking Amps@0°F (-18°C) |        | 450A              |
|                                | Length | 303mm(11.9inches) |
| Dimension                      | Width  | 170mm(6.69inches) |
|                                | Height | 222mm(8.74inches) |
| Approx Weight                  |        | 17.9kg(39.5lbs)   |
| Terminal                       |        | 1                 |
| Cell layout                    |        | 1                 |
| Hold-Down                      |        | B1                |
| Case                           |        | Black-PP Material |
| Cover                          |        | Black-PP Material |
| Handle                         |        | TS1               |
|                                |        |                   |