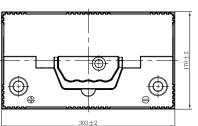

## **CHARACTERISTICS**

| Item                           |        | Specifications    |
|--------------------------------|--------|-------------------|
| Nominal Voltage                |        | 12V               |
| Nominal Capacity (20HR)        |        | 60Ah              |
| Reserve Capacity               |        | 98min             |
| Cold Cranking Amps@0°F (-18°C) |        | 450A              |
|                                | Length | 303mm(11.9inches) |
| Dimension                      | Width  | 170mm(6.69inches) |
|                                | Height | 222mm(8.74inches) |
| Approx Weight                  |        | 17.9kg(39.5lbs)   |
| Terminal                       |        | 1                 |
| Cell layout                    |        | 1                 |
| Hold-Down                      |        | B1                |
| Case                           |        | Black-PP Material |
| Cover                          |        | Black-PP Material |
| Handle                         |        | TS1               |
|                                |        |                   |

# Ø19. 5-0. 3 **Ø17.** 9-<u>0.</u> з P0S NEG