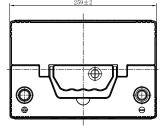

## **CHARACTERISTICS**

| 12V                 |
|---------------------|
| 65Ah                |
| 108min              |
| 540A                |
| 259mm(10.2inches)   |
| 174.8mm(6.88inches) |
| 221mm(8.70inches)   |
| 17.2kg(37.9lbs)     |
| 1                   |
| 1                   |
| B1                  |
| Black-PP Material   |
| Black-PP Material   |
| TS1                 |
|                     |