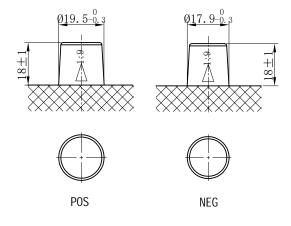

## **CHARACTERISTICS**

| 12V                 |
|---------------------|
| 65Ah                |
| 108min              |
| 540A                |
| 259mm(10.2inches)   |
| 174.8mm(6.88inches) |
| 221mm(8.70inches)   |
| 17.2kg(37.9lbs)     |
| 1                   |
| 1                   |
| B1                  |
| Black-PP Material   |
| Black-PP Material   |
| TS1                 |
|                     |