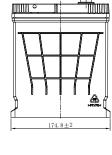

## **CHARACTERISTICS**

| 12V                 |
|---------------------|
| 65Ah                |
| 108min              |
| 540A                |
| 259mm(10.2inches)   |
| 174.8mm(6.88inches) |
| 221mm(8.70inches)   |
| 17.2kg(37.9lbs)     |
| 1                   |
| 1                   |
| B1                  |
| Black-PP Material   |
| Black-PP Material   |
| TS1                 |
|                     |