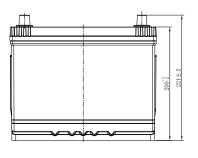

## **CHARACTERISTICS**

| 12V                 |
|---------------------|
| 65Ah                |
| 108min              |
| 540A                |
| 259mm(10.2inches)   |
| 174.8mm(6.88inches) |
| 221mm(8.70inches)   |
| 17.2kg(37.9lbs)     |
| 1                   |
| 1                   |
| B1                  |
| Black-PP Material   |
| Black-PP Material   |
| TS1                 |
|                     |