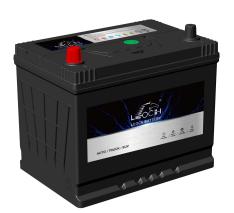

## **FLOODED BATTERY**

65D26R (12V65Ah)

## **CHARACTERISTICS**

| 12V                 |
|---------------------|
| 65Ah                |
| 108min              |
| 540A                |
| 259mm(10.2inches)   |
| 174.8mm(6.88inches) |
| 221mm(8.70inches)   |
| 17.2kg(37.9lbs)     |
| 1                   |
| 1                   |
| B1                  |
| Black-PP Material   |
| Black-PP Material   |
| TS1                 |
|                     |

## **APPLICATIONS**

- •Car start
- •EV/HEV
- •Engine start

## GENERAL FEATURES

- ·High capacity and high CCA
- ·Long life
- •Advanced lead-calcium alloy technology, maintenance-free design
- •Patented venting system bring less water loss and prevent acid leakage
- •OE quality certification