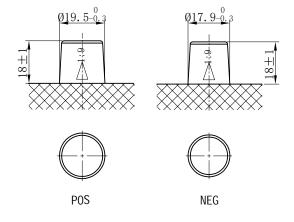

## **CHARACTERISTICS**

| Item                           |        | Specifications      |
|--------------------------------|--------|---------------------|
| Nominal Voltage                |        | 12V                 |
| Nominal Capacity (20HR)        |        | 63Ah                |
| Reserve Capacity               |        | 104min              |
| Cold Cranking Amps@0°F (-18°C) |        | 550A                |
|                                | Length | 231.5mm(9.11inches) |
| Dimension                      | Width  | 172mm(6.77inches)   |
|                                | Height | 223mm(8.78inches)   |
| Approx Weight                  |        | 15.9kg(35.1lbs)     |
| Terminal                       |        | 1                   |
| Cell layout                    |        | 0                   |
| Hold-Down                      |        | В0                  |
| Case                           |        | Black-PP Material   |
| Cover                          |        | Black-PP Material   |
| Handle                         |        | TS1                 |