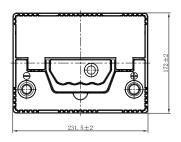

## **CHARACTERISTICS**

| Item                           |        | Specifications      |
|--------------------------------|--------|---------------------|
| Nominal Voltage                |        | 12V                 |
| Nominal Capacity (20HR)        |        | 63Ah                |
| Reserve Capacity               |        | 104min              |
| Cold Cranking Amps@0°F (-18°C) |        | 550A                |
|                                | Length | 231.5mm(9.11inches) |
| Dimension                      | Width  | 172mm(6.77inches)   |
|                                | Height | 223mm(8.78inches)   |
| Approx Weight                  |        | 15.9kg(35.1lbs)     |
| Terminal                       |        | 1                   |
| Cell layout                    |        | 0                   |
| Hold-Down                      |        | В0                  |
| Case                           |        | Black-PP Material   |
| Cover                          |        | Black-PP Material   |
| Handle                         |        | TS1                 |