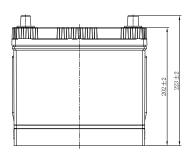

## **CHARACTERISTICS**

| Item                           |        | Specifications      |
|--------------------------------|--------|---------------------|
| Nominal Voltage                |        | 12V                 |
| Nominal Capacity (20HR)        |        | 63Ah                |
| Reserve Capacity               |        | 104min              |
| Cold Cranking Amps@0°F (-18°C) |        | 550A                |
|                                | Length | 231.5mm(9.11inches) |
| Dimension                      | Width  | 172mm(6.77inches)   |
|                                | Height | 223mm(8.78inches)   |
| Approx Weight                  |        | 15.9kg(35.1lbs)     |
| Terminal                       |        | 1                   |
| Cell layout                    |        | 0                   |
| Hold-Down                      |        | В0                  |
| Case                           |        | Black-PP Material   |
| Cover                          |        | Black-PP Material   |
| Handle                         |        | TS1                 |