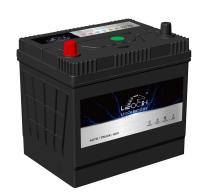

## **FLOODED BATTERY**

75D23R (12V63Ah)

## **CHARACTERISTICS**

| Item                           |        | Specifications      |
|--------------------------------|--------|---------------------|
| Nominal Voltage                |        | 12V                 |
| Nominal Capacity (20HR)        |        | 63Ah                |
| Reserve Capacity               |        | 104min              |
| Cold Cranking Amps@0°F (-18°C) |        | 550A                |
|                                | Length | 231.5mm(9.11inches) |
| Dimension                      | Width  | 172mm(6.77inches)   |
|                                | Height | 223mm(8.78inches)   |
| Approx Weight                  |        | 15.9kg(35.1lbs)     |
| Terminal                       |        | 1                   |
| Cell layout                    |        | 1                   |
| Hold-Down                      |        | B0                  |
| Case                           |        | Black-PP Material   |
| Cover                          |        | Black-PP Material   |
| Handle                         |        | TS1                 |