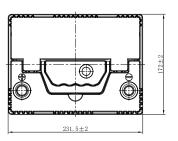

## **CHARACTERISTICS**

| Item                           |        | Specifications      |
|--------------------------------|--------|---------------------|
| Nominal Voltage                |        | 12V                 |
| Nominal Capacity (20HR)        |        | 63Ah                |
| Reserve Capacity               |        | 104min              |
| Cold Cranking Amps@0°F (-18°C) |        | 550A                |
|                                | Length | 231.5mm(9.11inches) |
| Dimension                      | Width  | 172mm(6.77inches)   |
|                                | Height | 223mm(8.78inches)   |
| Approx Weight                  |        | 15.9kg(35.1lbs)     |
| Terminal                       |        | 1                   |
| Cell layout                    |        | 1                   |
| Hold-Down                      |        | B0                  |
| Case                           |        | Black-PP Material   |
| Cover                          |        | Black-PP Material   |
| Handle                         |        | TS1                 |