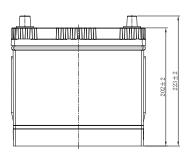

## **CHARACTERISTICS**

| Item                           |        | Specifications      |
|--------------------------------|--------|---------------------|
| Nominal Voltage                |        | 12V                 |
| Nominal Capacity (20HR)        |        | 63Ah                |
| Reserve Capacity               |        | 104min              |
| Cold Cranking Amps@0°F (-18°C) |        | 550A                |
|                                | Length | 231.5mm(9.11inches) |
| Dimension                      | Width  | 172mm(6.77inches)   |
|                                | Height | 223mm(8.78inches)   |
| Approx Weight                  |        | 15.9kg(35.1lbs)     |
| Terminal                       |        | 1                   |
| Cell layout                    |        | 1                   |
| Hold-Down                      |        | B0                  |
| Case                           |        | Black-PP Material   |
| Cover                          |        | Black-PP Material   |
| Handle                         |        | TS1                 |