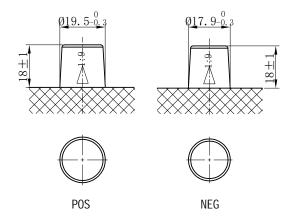

## **CHARACTERISTICS**

| Item                           |        | Specifications      |
|--------------------------------|--------|---------------------|
| Nominal Voltage                |        | 12V                 |
| Nominal Capacity (20HR)        |        | 63Ah                |
| Reserve Capacity               |        | 104min              |
| Cold Cranking Amps@0°F (-18°C) |        | 550A                |
|                                | Length | 231.5mm(9.11inches) |
| Dimension                      | Width  | 172mm(6.77inches)   |
|                                | Height | 223mm(8.78inches)   |
| Approx Weight                  |        | 15.9kg(35.1lbs)     |
| Terminal                       |        | 1                   |
| Cell layout                    |        | 1                   |
| Hold-Down                      |        | B0                  |
| Case                           |        | Black-PP Material   |
| Cover                          |        | Black-PP Material   |
| Handle                         |        | TS1                 |