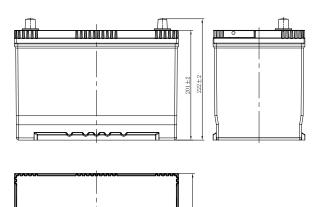

# **CHARACTERISTICS**

| 12V               |
|-------------------|
|                   |
| 75Ah              |
| 128min            |
| 590A              |
| 303mm(11.9inches) |
| 170mm(6.69inches) |
| 222mm(8.74inches) |
| 19.7kg(43.4lbs)   |
| 1                 |
| 1                 |
| B1                |
| Black-PP Material |
| Black-PP Material |
| TS1               |
|                   |