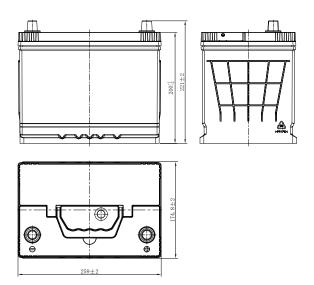

### **CHARACTERISTICS**

| Item                           |        | Specifications      |
|--------------------------------|--------|---------------------|
| Nominal Voltage                |        | 12V                 |
| Nominal Capacity (20HR)        |        | 75Ah                |
| Reserve Capacity               |        | 128min              |
| Cold Cranking Amps@0°F (-18°C) |        | 630A                |
|                                | Length | 259mm(10.2inches)   |
| Dimension                      | Width  | 174.8mm(6.88inches) |
|                                | Height | 221mm(8.70inches)   |
| Approx Weight                  |        | 18.4kg(40.6lbs)     |
| Terminal                       |        | 1                   |
| Cell layout                    |        | 0                   |
| Hold-Down                      |        | B1                  |
| Case                           |        | Black-PP Material   |
| Cover                          |        | Black-PP Material   |
| Handle                         |        | TS1                 |
|                                |        |                     |