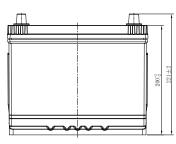

## **CHARACTERISTICS**

| Item                           |        | Specifications      |
|--------------------------------|--------|---------------------|
| Nominal Voltage                |        | 12V                 |
| Nominal Capacity (20HR)        |        | 80Ah                |
| Reserve Capacity               |        | 138min              |
| Cold Cranking Amps@0°F (-18°C) |        | 660A                |
|                                | Length | 259mm(10.2inches)   |
| Dimension                      | Width  | 174.8mm(6.88inches) |
|                                | Height | 221mm(8.70inches)   |
| Approx Weight                  |        | 18.9kg(41.7lbs)     |
| Terminal                       |        | 1                   |
| Cell layout                    |        | 0                   |
| Hold-Down                      |        | B1                  |
| Case                           |        | Black-PP Material   |
| Cover                          |        | Black-PP Material   |
| Handle                         |        | TS1                 |