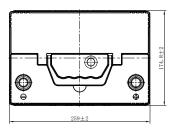

## **CHARACTERISTICS**

| Item                           |        | Specifications      |
|--------------------------------|--------|---------------------|
| Nominal Voltage                |        | 12V                 |
| Nominal Capacity (20HR)        |        | 80Ah                |
| Reserve Capacity               |        | 138min              |
| Cold Cranking Amps@0°F (-18°C) |        | 660A                |
|                                | Length | 259mm(10.2inches)   |
| Dimension                      | Width  | 174.8mm(6.88inches) |
|                                | Height | 221mm(8.70inches)   |
| Approx Weight                  |        | 18.9kg(41.7lbs)     |
| Terminal                       |        | 1                   |
| Cell layout                    |        | 0                   |
| Hold-Down                      |        | B1                  |
| Case                           |        | Black-PP Material   |
| Cover                          |        | Black-PP Material   |
| Handle                         |        | TS1                 |