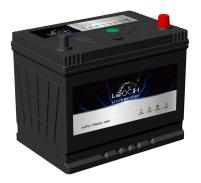

## **FLOODED BATTERY** 90D26L (12V80Ah)

## **CHARACTERISTICS**

| Item                           |        | Specifications      |
|--------------------------------|--------|---------------------|
| Nominal Voltage                |        | 12V                 |
| Nominal Capacity (20HR)        |        | 80Ah                |
| Reserve Capacity               |        | 138min              |
| Cold Cranking Amps@0°F (-18°C) |        | 660A                |
|                                | Length | 259mm(10.2inches)   |
| Dimension                      | Width  | 174.8mm(6.88inches) |
|                                | Height | 221mm(8.70inches)   |
| Approx Weight                  |        | 18.9kg(41.7lbs)     |
| Terminal                       |        | 1                   |
| Cell layout                    |        | 0                   |
| Hold-Down                      |        | B1                  |
| Case                           |        | Black-PP Material   |
| Cover                          |        | Black-PP Material   |
| Handle                         |        | TS1                 |