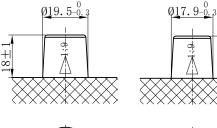

## **CHARACTERISTICS**

| Item                           |        | Specifications      |
|--------------------------------|--------|---------------------|
| Nominal Voltage                |        | 12V                 |
| Nominal Capacity (20HR)        |        | 80Ah                |
| Reserve Capacity               |        | 138min              |
| Cold Cranking Amps@0°F (-18°C) |        | 660A                |
|                                | Length | 259mm(10.2inches)   |
| Dimension                      | Width  | 174.8mm(6.88inches) |
|                                | Height | 221mm(8.70inches)   |
| Approx Weight                  |        | 18.9kg(41.7lbs)     |
| Terminal                       |        | 1                   |
| Cell layout                    |        | 0                   |
| Hold-Down                      |        | B1                  |
| Case                           |        | Black-PP Material   |
| Cover                          |        | Black-PP Material   |
| Handle                         |        | TS1                 |

## **APPLICATIONS**

Car start

•EV/HEV

•Engine start

\*Values are subject to variation of +/- 5% in normal manufacturing processes.

POS

Leoch International Technology Ltd.

www.leoch.com

NEG