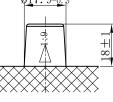

## **CHARACTERISTICS**

| Item                           |        | Specifications      |
|--------------------------------|--------|---------------------|
| Nominal Voltage                |        | 12V                 |
| Nominal Capacity (20HR)        |        | 80Ah                |
| Reserve Capacity               |        | 138min              |
| Cold Cranking Amps@0°F (-18°C) |        | 660A                |
|                                | Length | 259mm(10.2inches)   |
| Dimension                      | Width  | 174.8mm(6.88inches) |
|                                | Height | 221mm(8.70inches)   |
| Approx Weight                  |        | 18.9kg(41.7lbs)     |
| Terminal                       |        | 1                   |
| Cell layout                    |        | 0                   |
| Hold-Down                      |        | B1                  |
| Case                           |        | Black-PP Material   |
| Cover                          |        | Black-PP Material   |
| Handle                         |        | TS1                 |

## **APPLICATIONS**

Car start

•EV/HEV

•Engine start

\*Values are subject to variation of +/- 5% in normal manufacturing processes.

POS

Leoch International Technology Ltd.

www.leoch.com

NEG