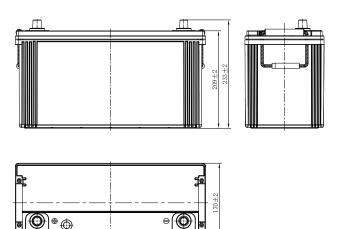

## **CHARACTERISTICS**

| Item                           |        | Specifications    |
|--------------------------------|--------|-------------------|
| Nominal Voltage                |        | 12V               |
| Nominal Capacity (20HR)        |        | 100Ah             |
| Reserve Capacity               |        | 179min            |
| Cold Cranking Amps@0°F (-18°C) |        | 750A              |
|                                | Length | 408mm(16.1inches) |
| Dimension                      | Width  | 170mm(6.69inches) |
|                                | Height | 233mm(9.17inches) |
| Approx Weight                  |        | 25.9kg(57.1lbs)   |
| Terminal                       |        | 1                 |
| Cell layout                    |        | 1                 |
| Hold-Down                      |        | В0                |
| Case                           |        | Black-PP Material |
| Cover                          |        | Black-PP Material |
| Handle                         |        | TS8               |
|                                |        |                   |