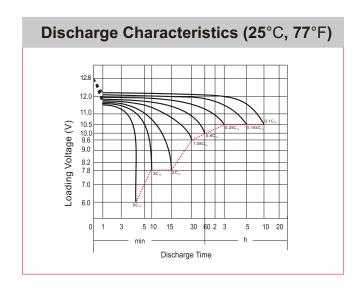

## **CHARACTERISTICS**

| Item                             |                                                                                                 | Specifications               |
|----------------------------------|-------------------------------------------------------------------------------------------------|------------------------------|
| Nominal Voltage                  |                                                                                                 | 12V                          |
| Nominal Capacity (10HR)          |                                                                                                 | 8.6Ah                        |
| Cold Cranking Perfo              | rmance Amps@0°F (-18°C)                                                                         | 150A                         |
| Dimension<br>(±2mm)              | Length                                                                                          | 150mm (5.91inches)           |
|                                  | Width                                                                                           | 88mm (3.46inches)            |
|                                  | Container Height                                                                                | 93mm (3.66inches)            |
|                                  | Total Height                                                                                    | 93mm (3.66inches)            |
| Battery (with acid)              | Approx Weight                                                                                   | 3.15kg (6.94lbs)             |
| Terminal type                    |                                                                                                 | Α                            |
| Battery type                     | HPG Series                                                                                      |                              |
| Voltage<br>Full Charge           | Constant-Voltage Charge:                                                                        |                              |
|                                  | Initial charging current                                                                        | Less than 0.3C <sub>10</sub> |
|                                  | 14.40V~15.00V at 25°C (77°F)                                                                    |                              |
|                                  | Charging time                                                                                   | 15~18h                       |
|                                  | Constant-Current Charge:                                                                        |                              |
|                                  | Charging current 0.1C <sub>10</sub> , when charging voltage up to 14.40V, continue to charge 4h |                              |
| Floating Charge<br>Voltage       | Initial charging current                                                                        | Unlimited                    |
|                                  | 13.50V~13.80V at 25°C (77°F)                                                                    |                              |
| Capacity affected by Temperature | 40°C (104°F)                                                                                    | 106%                         |
|                                  | 25°C (77°F)                                                                                     | 100%                         |
|                                  | 0°C (32°F)                                                                                      | 86%                          |
|                                  | -15°C (5°F)                                                                                     | 65%                          |