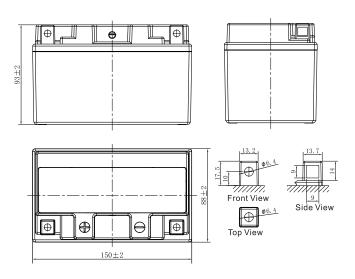

## **CHARACTERISTICS**

| Item                             |                                                                                                 | Specifications               |
|----------------------------------|-------------------------------------------------------------------------------------------------|------------------------------|
| Nominal Voltage                  |                                                                                                 | 12V                          |
| Nominal Capacity (10HR)          |                                                                                                 | 8.6Ah                        |
| Cold Cranking Perfo              | rmance Amps@0°F (-18°C)                                                                         | 150A                         |
| Dimension<br>(±2mm)              | Length                                                                                          | 150mm (5.91inches)           |
|                                  | Width                                                                                           | 88mm (3.46inches)            |
|                                  | Container Height                                                                                | 93mm (3.66inches)            |
|                                  | Total Height                                                                                    | 93mm (3.66inches)            |
| Battery (with acid)              | Approx Weight                                                                                   | 3.15kg (6.94lbs)             |
| Terminal type                    |                                                                                                 | Α                            |
| Battery type                     | HPG Series                                                                                      |                              |
| Voltage<br>Full Charge           | Constant-Voltage Charge:                                                                        |                              |
|                                  | Initial charging current                                                                        | Less than 0.3C <sub>10</sub> |
|                                  | 14.40V~15.00V at 25°C (77°F)                                                                    |                              |
|                                  | Charging time                                                                                   | 15~18h                       |
|                                  | Constant-Current Charge:                                                                        |                              |
|                                  | Charging current 0.1C <sub>10</sub> , when charging voltage up to 14.40V, continue to charge 4h |                              |
| Floating Charge<br>Voltage       | Initial charging current                                                                        | Unlimited                    |
|                                  | 13.50V~13.80V at 25°C (77°F)                                                                    |                              |
| Capacity affected by Temperature | 40°C (104°F)                                                                                    | 106%                         |
|                                  | 25°C (77°F)                                                                                     | 100%                         |
|                                  | 0°C (32°F)                                                                                      | 86%                          |
|                                  | -15°C (5°F)                                                                                     | 65%                          |