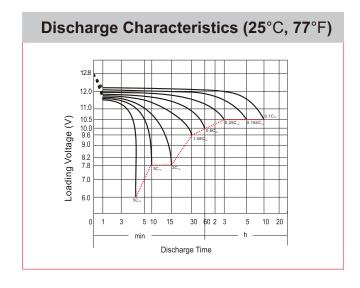

## **CHARACTERISTICS**

| Item                             |                                                                                                 | Specifications                  |
|----------------------------------|-------------------------------------------------------------------------------------------------|---------------------------------|
| Nominal Voltage                  |                                                                                                 | 12V                             |
| Nominal Capacity (10HR)          |                                                                                                 | 12Ah                            |
| Cold Cranking Perfo              | rmance Amps@0°F (-18                                                                            | 3°C) 180A                       |
| Dimension<br>(±2mm)              | Length                                                                                          | 150mm (5.91inches)              |
|                                  | Width                                                                                           | 87mm (3.43inches)               |
|                                  | Container Height                                                                                | 130mm (5.12inches)              |
|                                  | Total Height                                                                                    | 130mm (5.12inches)              |
| Battery (with acid)              | Approx Weight                                                                                   | 3.60kg (7.94lbs)                |
| Terminal type                    |                                                                                                 | A                               |
| Battery type                     | Factory Activated Se                                                                            | ries                            |
| Full Charge                      | Constant-Voltage Charge:                                                                        |                                 |
|                                  | Initial charging curre                                                                          | nt Less than 0.3C <sub>10</sub> |
|                                  | Voltage                                                                                         | 14.40V~15.00V at 25°C (77°F)    |
|                                  | Charging time                                                                                   | 15~18h                          |
|                                  | Constant-Current Ch                                                                             | arge:                           |
|                                  | Charging current 0.1C <sub>10</sub> , when charging voltage up to 14.40V, continue to charge 4h |                                 |
| Floating Charge                  | Initial charging curre                                                                          | nt Unlimited                    |
|                                  | Voltage                                                                                         | 13.50V~13.80V at 25°C (77°F)    |
| Capacity affected by Temperature | 40°C (104°F)                                                                                    | 106%                            |
|                                  | 25°C (77°F)                                                                                     | 100%                            |
|                                  | 0°C (32°F)                                                                                      | 86%                             |
|                                  | -15°C (5°F)                                                                                     | 65%                             |
|                                  |                                                                                                 |                                 |