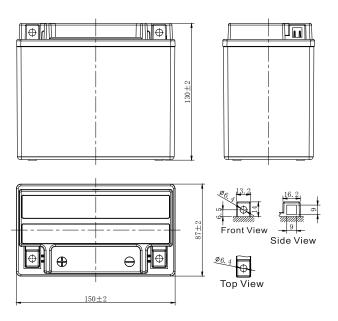

## **CHARACTERISTICS**

| Item                             |                                                                                                 | Specifications                  |
|----------------------------------|-------------------------------------------------------------------------------------------------|---------------------------------|
| Nominal Voltage                  |                                                                                                 | 12V                             |
| Nominal Capacity (10HR)          |                                                                                                 | 12Ah                            |
| Cold Cranking Perfo              | rmance Amps@0°F (-18                                                                            | 3°C) 180A                       |
| Dimension<br>(±2mm)              | Length                                                                                          | 150mm (5.91inches)              |
|                                  | Width                                                                                           | 87mm (3.43inches)               |
|                                  | Container Height                                                                                | 130mm (5.12inches)              |
|                                  | Total Height                                                                                    | 130mm (5.12inches)              |
| Battery (with acid)              | Approx Weight                                                                                   | 3.60kg (7.94lbs)                |
| Terminal type                    |                                                                                                 | A                               |
| Battery type                     | Factory Activated Se                                                                            | ries                            |
| Full Charge                      | Constant-Voltage Charge:                                                                        |                                 |
|                                  | Initial charging curre                                                                          | nt Less than 0.3C <sub>10</sub> |
|                                  | Voltage                                                                                         | 14.40V~15.00V at 25°C (77°F)    |
|                                  | Charging time                                                                                   | 15~18h                          |
|                                  | Constant-Current Ch                                                                             | arge:                           |
|                                  | Charging current 0.1C <sub>10</sub> , when charging voltage up to 14.40V, continue to charge 4h |                                 |
| Floating Charge                  | Initial charging curre                                                                          | nt Unlimited                    |
|                                  | Voltage                                                                                         | 13.50V~13.80V at 25°C (77°F)    |
| Capacity affected by Temperature | 40°C (104°F)                                                                                    | 106%                            |
|                                  | 25°C (77°F)                                                                                     | 100%                            |
|                                  | 0°C (32°F)                                                                                      | 86%                             |
|                                  | -15°C (5°F)                                                                                     | 65%                             |
|                                  |                                                                                                 |                                 |