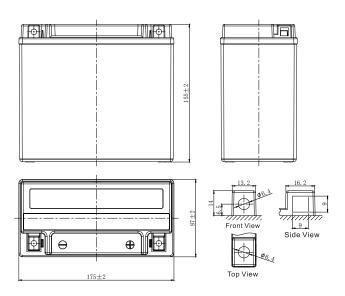

## **CHARACTERISTICS**

| Item                             |                                                                                                 | Specifications                  |
|----------------------------------|-------------------------------------------------------------------------------------------------|---------------------------------|
| Nominal Voltage                  |                                                                                                 | 12V                             |
| Nominal Capacity (10HR)          |                                                                                                 | 20Ah                            |
| Cold Cranking Perfo              | rmance Amps@0°F (-1                                                                             | 8°C) 270A                       |
| Dimension<br>(±2mm)              | Length                                                                                          | 175mm (6.89inches)              |
|                                  | Width                                                                                           | 87mm (3.43inches)               |
|                                  | Container Height                                                                                | 155mm (6.10inches)              |
|                                  | Total Height                                                                                    | 155mm (6.10inches)              |
| Battery (with acid)              | Approx Weight                                                                                   | 5.47kg (12.1lbs)                |
| Terminal type                    |                                                                                                 | Α                               |
| Battery type                     | Factory Activated Se                                                                            | ries                            |
| Full Charge                      | Constant-Voltage Charge:                                                                        |                                 |
|                                  | Initial charging curre                                                                          | nt Less than 0.3C <sub>10</sub> |
|                                  | Voltage 14.40V~15.00V at 25°C (77°F)                                                            |                                 |
|                                  | Charging time                                                                                   | 15~18h                          |
|                                  | Constant-Current Ch                                                                             | narge:                          |
|                                  | Charging current 0.1C <sub>10</sub> , when charging voltage up to 14.40V, continue to charge 4h |                                 |
| Floating Charge                  | Initial charging curre                                                                          | nt Unlimited                    |
|                                  | Voltage                                                                                         | 13.50V~13.80V at 25°C (77°F)    |
| Capacity affected by Temperature | 40°C (104°F)                                                                                    | 106%                            |
|                                  | 25°C (77°F)                                                                                     | 100%                            |
|                                  | 0°C (32°F)                                                                                      | 86%                             |
|                                  | -15°C (5°F)                                                                                     | 65%                             |
|                                  |                                                                                                 |                                 |