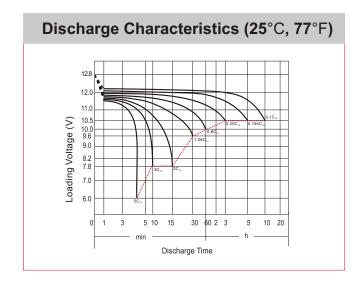

## **CHARACTERISTICS**

| Item                             |                                                                                                 | Specifications                  |
|----------------------------------|-------------------------------------------------------------------------------------------------|---------------------------------|
| Nominal Voltage                  |                                                                                                 | 12V                             |
| Nominal Capacity (10HR)          |                                                                                                 | 20Ah                            |
| Cold Cranking Perfo              | rmance Amps@0°F (-1                                                                             | 8°C) 270A                       |
| Dimension<br>(±2mm)              | Length                                                                                          | 175mm (6.89inches)              |
|                                  | Width                                                                                           | 87mm (3.43inches)               |
|                                  | Container Height                                                                                | 155mm (6.10inches)              |
|                                  | Total Height                                                                                    | 155mm (6.10inches)              |
| Battery (with acid)              | Approx Weight                                                                                   | 5.47kg (12.1lbs)                |
| Terminal type                    |                                                                                                 | Α                               |
| Battery type                     | Factory Activated Se                                                                            | ries                            |
| Full Charge                      | Constant-Voltage Charge:                                                                        |                                 |
|                                  | Initial charging curre                                                                          | nt Less than 0.3C <sub>10</sub> |
|                                  | Voltage 14.40V~15.00V at 25°C (77°F)                                                            |                                 |
|                                  | Charging time                                                                                   | 15~18h                          |
|                                  | Constant-Current Ch                                                                             | narge:                          |
|                                  | Charging current 0.1C <sub>10</sub> , when charging voltage up to 14.40V, continue to charge 4h |                                 |
| Floating Charge                  | Initial charging curre                                                                          | nt Unlimited                    |
|                                  | Voltage                                                                                         | 13.50V~13.80V at 25°C (77°F)    |
| Capacity affected by Temperature | 40°C (104°F)                                                                                    | 106%                            |
|                                  | 25°C (77°F)                                                                                     | 100%                            |
|                                  | 0°C (32°F)                                                                                      | 86%                             |
|                                  | -15°C (5°F)                                                                                     | 65%                             |
|                                  |                                                                                                 |                                 |