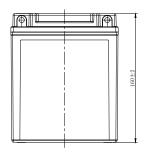

## **CHARACTERISTICS**

| Item                             |                                                                                                 | Specifications                 |
|----------------------------------|-------------------------------------------------------------------------------------------------|--------------------------------|
| Nominal Voltage                  |                                                                                                 | 12V                            |
| Nominal Capacity (1              | 0HR)                                                                                            | 12Ah                           |
| Cold Cranking Perfo              | rmance Amps@0°F (-18                                                                            | °C) 110A                       |
| Dimension<br>(±2mm)              | Length                                                                                          | 134mm (5.28inches)             |
|                                  | Width                                                                                           | 81mm (3.19inches)              |
|                                  | Container Height                                                                                | 160mm (6.30inches)             |
|                                  | Total Height                                                                                    | 160mm (6.30inches)             |
| Battery (with acid)              | Approx Weight                                                                                   | 3.6kg (7.94lbs)                |
| Terminal type                    |                                                                                                 | В                              |
| Battery type                     | Factory Activated Series                                                                        |                                |
| Full Charge                      | Constant-Voltage Charge:                                                                        |                                |
|                                  | Initial charging curren                                                                         | t Less than 0.3C <sub>10</sub> |
|                                  | Voltage 14.40V~15.00V at 25°C (77°F)                                                            |                                |
|                                  | Charging time                                                                                   | 15~18h                         |
|                                  | Constant-Current Cha                                                                            | arge:                          |
|                                  | Charging current 0.1C <sub>10</sub> , when charging voltage up to 14.40V, continue to charge 4h |                                |
| Floating Charge                  | Initial charging curren                                                                         | t Unlimited                    |
|                                  | Voltage                                                                                         | 13.50V~13.80V at 25°C (77°F)   |
| Capacity affected by Temperature | 40°C (104°F)                                                                                    | 106%                           |
|                                  | 25°C (77°F)                                                                                     | 100%                           |
|                                  | 0°C (32°F)                                                                                      | 86%                            |
|                                  | -15°C (5°F)                                                                                     | 65%                            |