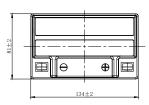

## **CHARACTERISTICS**

| Item                             |                                                                                                 | Specifications                 |
|----------------------------------|-------------------------------------------------------------------------------------------------|--------------------------------|
| Nominal Voltage                  |                                                                                                 | 12V                            |
| Nominal Capacity (1              | 0HR)                                                                                            | 12Ah                           |
| Cold Cranking Perfo              | rmance Amps@0°F (-18                                                                            | °C) 110A                       |
| Dimension<br>(±2mm)              | Length                                                                                          | 134mm (5.28inches)             |
|                                  | Width                                                                                           | 81mm (3.19inches)              |
|                                  | Container Height                                                                                | 160mm (6.30inches)             |
|                                  | Total Height                                                                                    | 160mm (6.30inches)             |
| Battery (with acid)              | Approx Weight                                                                                   | 3.6kg (7.94lbs)                |
| Terminal type                    |                                                                                                 | В                              |
| Battery type                     | Factory Activated Series                                                                        |                                |
| Full Charge                      | Constant-Voltage Charge:                                                                        |                                |
|                                  | Initial charging curren                                                                         | t Less than 0.3C <sub>10</sub> |
|                                  | Voltage 14.40V~15.00V at 25°C (77°F)                                                            |                                |
|                                  | Charging time                                                                                   | 15~18h                         |
|                                  | Constant-Current Cha                                                                            | arge:                          |
|                                  | Charging current 0.1C <sub>10</sub> , when charging voltage up to 14.40V, continue to charge 4h |                                |
| Floating Charge                  | Initial charging curren                                                                         | t Unlimited                    |
|                                  | Voltage                                                                                         | 13.50V~13.80V at 25°C (77°F)   |
| Capacity affected by Temperature | 40°C (104°F)                                                                                    | 106%                           |
|                                  | 25°C (77°F)                                                                                     | 100%                           |
|                                  | 0°C (32°F)                                                                                      | 86%                            |
|                                  | -15°C (5°F)                                                                                     | 65%                            |