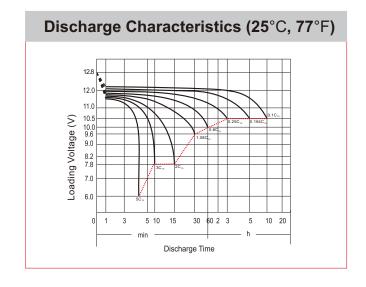

## **CHARACTERISTICS**

| Item                             |                                                                                                 | Specifications                 |
|----------------------------------|-------------------------------------------------------------------------------------------------|--------------------------------|
| Nominal Voltage                  |                                                                                                 | 12V                            |
| Nominal Capacity (1              | 0HR)                                                                                            | 12Ah                           |
| Cold Cranking Perfo              | rmance Amps@0°F (-18                                                                            | °C) 110A                       |
| Dimension<br>(±2mm)              | Length                                                                                          | 134mm (5.28inches)             |
|                                  | Width                                                                                           | 81mm (3.19inches)              |
|                                  | Container Height                                                                                | 160mm (6.30inches)             |
|                                  | Total Height                                                                                    | 160mm (6.30inches)             |
| Battery (with acid)              | Approx Weight                                                                                   | 3.6kg (7.94lbs)                |
| Terminal type                    |                                                                                                 | В                              |
| Battery type                     | Factory Activated Series                                                                        |                                |
| Full Charge                      | Constant-Voltage Charge:                                                                        |                                |
|                                  | Initial charging curren                                                                         | t Less than 0.3C <sub>10</sub> |
|                                  | Voltage 14.40V~15.00V at 25°C (77°F)                                                            |                                |
|                                  | Charging time                                                                                   | 15~18h                         |
|                                  | Constant-Current Cha                                                                            | arge:                          |
|                                  | Charging current 0.1C <sub>10</sub> , when charging voltage up to 14.40V, continue to charge 4h |                                |
| Floating Charge                  | Initial charging curren                                                                         | t Unlimited                    |
|                                  | Voltage                                                                                         | 13.50V~13.80V at 25°C (77°F)   |
| Capacity affected by Temperature | 40°C (104°F)                                                                                    | 106%                           |
|                                  | 25°C (77°F)                                                                                     | 100%                           |
|                                  | 0°C (32°F)                                                                                      | 86%                            |
|                                  | -15°C (5°F)                                                                                     | 65%                            |