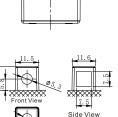

## **CHARACTERISTICS**

| Item                             |                                                                                                 | Specifications                  |
|----------------------------------|-------------------------------------------------------------------------------------------------|---------------------------------|
| Nominal Voltage                  |                                                                                                 | 12V                             |
| Nominal Capacity (10HR)          |                                                                                                 | 12Ah                            |
| Cold Cranking Perfo              | rmance Amps@0°F (-1                                                                             | 8°C) 140A                       |
| Dimension<br>(±2mm)              | Length                                                                                          | 150mm (5.91inches)              |
|                                  | Width                                                                                           | 70mm (2.76inches)               |
|                                  | Container Height                                                                                | 145mm (5.71inches)              |
|                                  | Total Height                                                                                    | 145mm (5.71inches)              |
| Battery (with acid)              | Approx Weight                                                                                   | 3.88kg (8.55lbs)                |
| Terminal type                    |                                                                                                 | Α                               |
| Battery type                     | Factory Activated Se                                                                            | ries                            |
| Full Charge                      | Constant-Voltage Charge:                                                                        |                                 |
|                                  | Initial charging curre                                                                          | nt Less than 0.3C <sub>10</sub> |
|                                  | Voltage                                                                                         | 14.40V~15.00V at 25°C (77°F)    |
|                                  | Charging time                                                                                   | 15~18h                          |
|                                  | Constant-Current Ch                                                                             | narge:                          |
|                                  | Charging current 0.1C <sub>10</sub> , when charging voltage up to 14.40V, continue to charge 4h |                                 |
| Floating Charge                  | Initial charging curre                                                                          | nt Unlimited                    |
|                                  | Voltage                                                                                         | 13.50V~13.80V at 25°C (77°F)    |
| Capacity affected by Temperature | 40°C (104°F)                                                                                    | 106%                            |
|                                  | 25°C (77°F)                                                                                     | 100%                            |
|                                  | 0°C (32°F)                                                                                      | 86%                             |
|                                  | -15°C (5°F)                                                                                     | 65%                             |
|                                  |                                                                                                 |                                 |