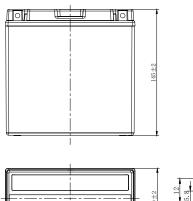

## **GENERAL FEATURES**

150±2

Maintenance-free

⊕ને ⊕

- · Sealed and non-spillable AGM battery
- · Shipped pre-charged and ready to install

## **CHARACTERISTICS**

| Item                             |                                                                                                 | Specifications                  |
|----------------------------------|-------------------------------------------------------------------------------------------------|---------------------------------|
| Nominal Voltage                  |                                                                                                 | 12V                             |
| Nominal Capacity (10HR)          |                                                                                                 | 12Ah                            |
| Cold Cranking Perfo              | rmance Amps@0°F (-1                                                                             | 8°C) 140A                       |
| Dimension<br>(±2mm)              | Length                                                                                          | 150mm (5.91inches)              |
|                                  | Width                                                                                           | 70mm (2.76inches)               |
|                                  | Container Height                                                                                | 145mm (5.71inches)              |
|                                  | Total Height                                                                                    | 145mm (5.71inches)              |
| Battery (with acid)              | Approx Weight                                                                                   | 3.88kg (8.55lbs)                |
| Terminal type                    |                                                                                                 | Α                               |
| Battery type                     | Factory Activated Se                                                                            | ries                            |
| Full Charge                      | Constant-Voltage Charge:                                                                        |                                 |
|                                  | Initial charging curre                                                                          | nt Less than 0.3C <sub>10</sub> |
|                                  | Voltage                                                                                         | 14.40V~15.00V at 25°C (77°F)    |
|                                  | Charging time                                                                                   | 15~18h                          |
|                                  | Constant-Current Ch                                                                             | narge:                          |
|                                  | Charging current 0.1C <sub>10</sub> , when charging voltage up to 14.40V, continue to charge 4h |                                 |
| Floating Charge                  | Initial charging curre                                                                          | nt Unlimited                    |
|                                  | Voltage                                                                                         | 13.50V~13.80V at 25°C (77°F)    |
| Capacity affected by Temperature | 40°C (104°F)                                                                                    | 106%                            |
|                                  | 25°C (77°F)                                                                                     | 100%                            |
|                                  | 0°C (32°F)                                                                                      | 86%                             |
|                                  | -15°C (5°F)                                                                                     | 65%                             |
|                                  |                                                                                                 |                                 |