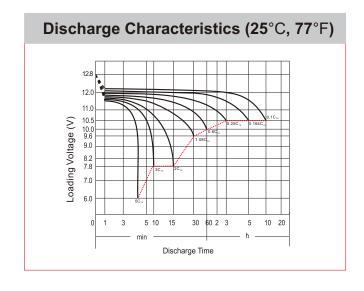

°F)                                                                                    | 106%                            |
|                                  | 25°C (77°F)                                                                                     | 100%                            |
|                                  | 0°C (32°F)                                                                                      | 86%                             |
|                                  | -15°C (5°F)                                                                                     | 65%                             |
|                                  |                                                                                                 |                                 |



Leoch International Technology Ltd.

www.leoch.com

**Leoch Batteries Pte Ltd** 

www.leoch.sg

Leoch Battery Corporation

www.leochamericas.com

Leoch Europe S.A.



<sup>\*</sup>Values are subject to variation of +/- 5% in normal manufacturing processes.